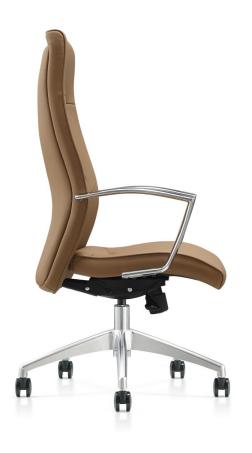

#### Aurora Series Designed by HnasPanton

The chair is fully adjustable to suit individual ergonomic needs. The seat, backrest, armrests can easily be adjusted to suit diverse needs.