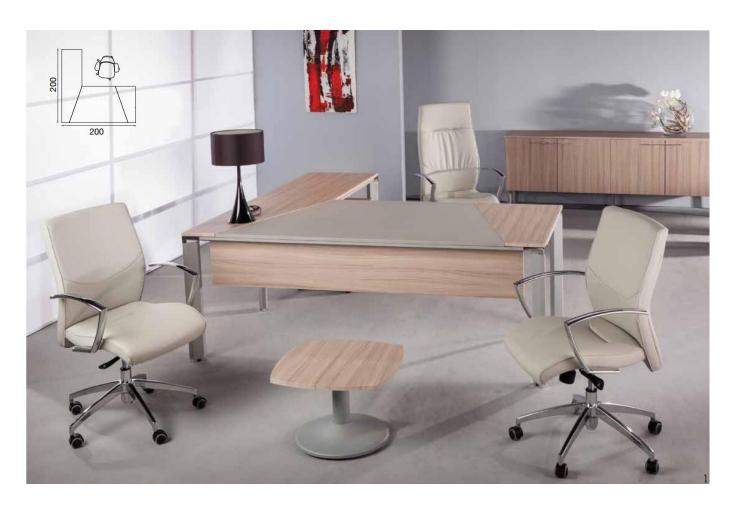

# Scene collocation

Excellent quality

## Usage:

- Director
- Reception
- Meeting room
- Task for workstation

All variations of the Aurora series are based on a comfortable, breathable leather fabric. In addition with the backrest made out of the shape of the human back.