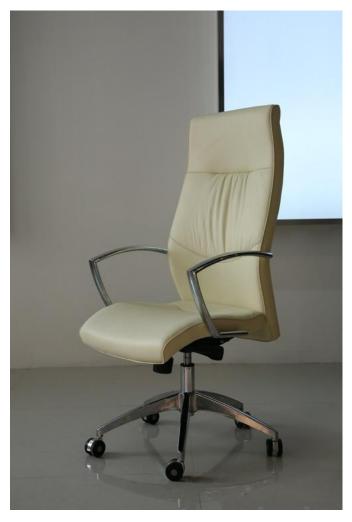

#### <u>Base</u>

Aluminum base & PU castors & Chrome armrests

#### <u>Mechanism</u>

Synchronized mechanism with 4 positions.

#### <u>Upholstery</u>

The cowhide was imported from Italy and you can choose the different material like the PU.

For information concerning Condition of Sales, Warranty, Fabric, Finishes, etc "please find it on the Furicco web site: www.Furicco.com IMAGES

## Usage:

- Director
- Reception
- Meeting room
- Task for workstation

All variations of the Aurora series are based on a comfortable, breathable leather fabric. In addition with the backrest made out of the shape of the human back.

The chair is fully adjustable to suit individual ergonomic needs. The seat, backrest, armrests can easily be adjusted to suit diverse needs.