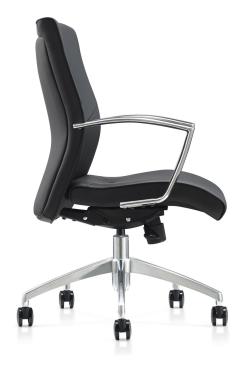

#### <u>Base</u>

Aluminum base & PU castors & Chrome armrests

#### <u>Mechanism</u>

Synchronized mechanism with 4 positions.

#### <u>Upholstery</u>

The cowhide was imported from Italy and you can choose the different material like the PU.

For information concerning Condition of Sales, Warranty, Fabric, Finishes, etc "please find it on the Furicco web site: www.Furicco.com IMAGES

## Usage:

- Director
- Reception
- Meeting room
- Task for workstation

All variations of the Aurora series are based on a comfortable, breathable leather fabric. In addition with the backrest made out of the shape of the human back.

The chair is fully adjustable to suit individual ergonomic needs. The seat, backrest, armrests can easily be adjusted to suit diverse needs.