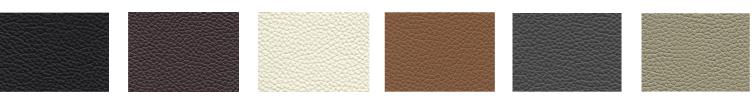

#### Color options

**NXPU** synthetic PU leather with a smooth, fine-pored surface, robust and easy ton. Available in 9 colors.

Leather 1A robust cowhide leather, hard-wearing and easy to maintain. Available in 6 colors.