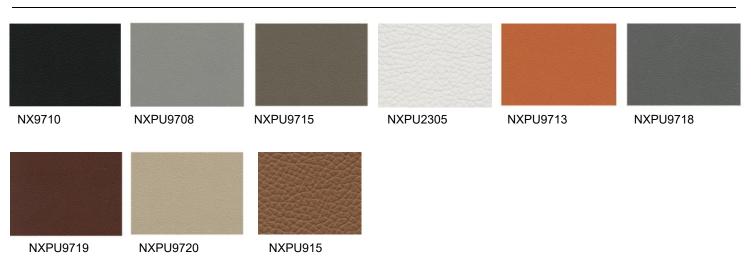

#### Color options

**NXPU** synthetic PU leather with a smooth, fine-pored surface, robust and easy ton. Available in 9 colors.

Leather 1A robust cowhide leather, hard-wearing and easy to maintain. Available in 6 colors.