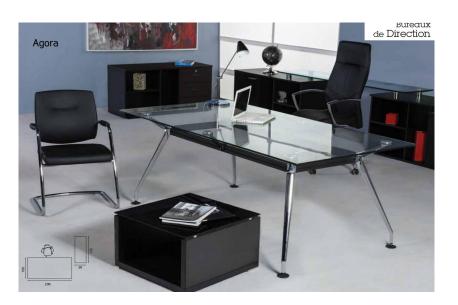

### Aurora Series Designed by HnasPanton

IMAGES

## Usage:

- Director
- Reception
- Meeting room
- Task for workstation

All variations of the Aurora series are based on a comfortable, breathable leather fabric. In addition with the backrest made out of the shape of the human back.

The chair is fully adjustable to suit individual ergonomic needs. The seat, backrest, armrests can easily be adjusted to suit diverse needs.