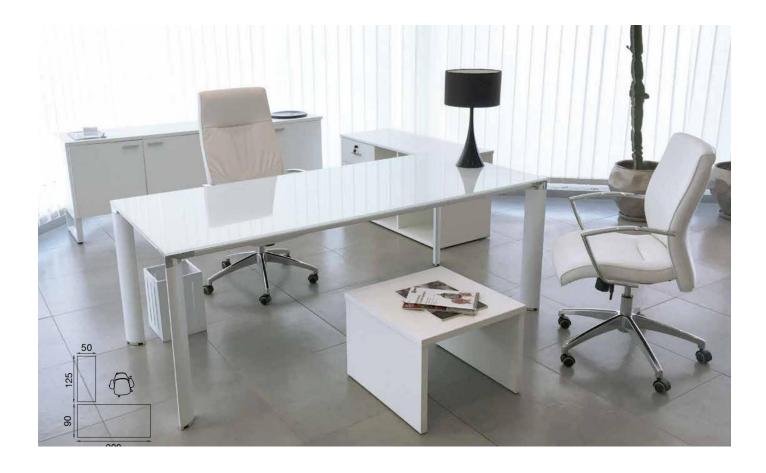

### Aurora Series Designed by HnasPanton

## Usage:

- Director
- Reception
- Meeting room
- Task for workstation

All variations of the Aurora series are based on a comfortable, breathable leather fabric. In addition with the backrest made out of the shape of the human back.

The chair is fully adjustable to suit individual ergonomic needs. The seat, backrest, armrests can easily be adjusted to suit diverse needs.