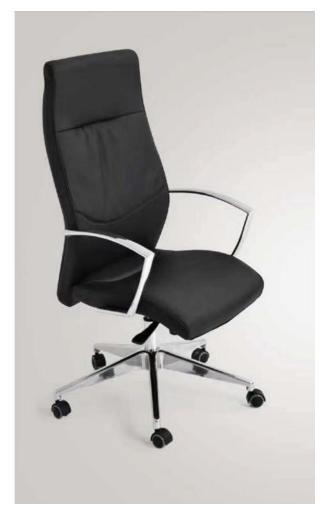

### Aurora Series Designed by HnasPanton

IMAGES

### Aurora Series Designed by HnasPanton

#### IMAGES

#### <u>Base</u>

Aluminum base & PU castors & Chrome armrests

#### <u>Mechanism</u>

Synchronized mechanism with 4 positions.

#### <u>Upholstery</u>

The cowhide was imported from Italy and you can choose the different material like the PU.

For information concerning Condition of Sales, Warranty, Fabric, Finishes, etc "please find it on the Furicco web site: www.Furicco.com IMAGES