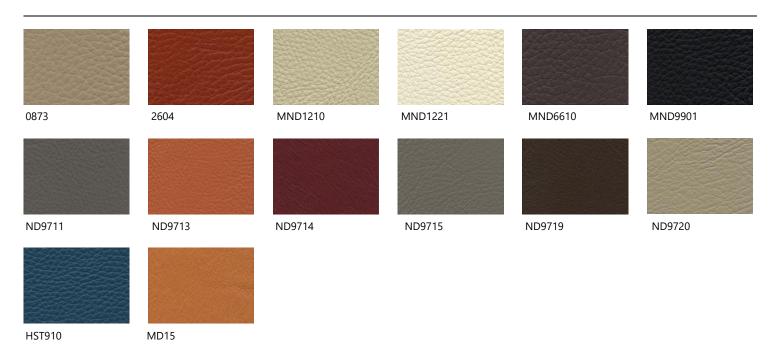

### Color options

### **Leather 3A** soft cowhide leather with a very natural appearance. Available in 14 colors.

**NEW PU** smooth cowhide faux leather with a flat grain, lightly pigmented and soft to the touch. Long lasting for more than 5 years. Available in 9 colors.