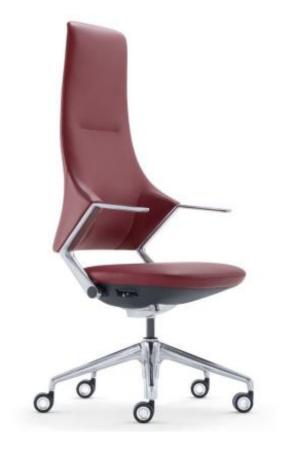

### Color options

### **Leather 3A** soft cowhide leather with a very natural appearance. Available in 14 colors.

**NEW PU** smooth cowhide faux leather with a flat grain, lightly pigmented and soft to the touch. Long lasting for more than 5 years. Available in 9 colors.