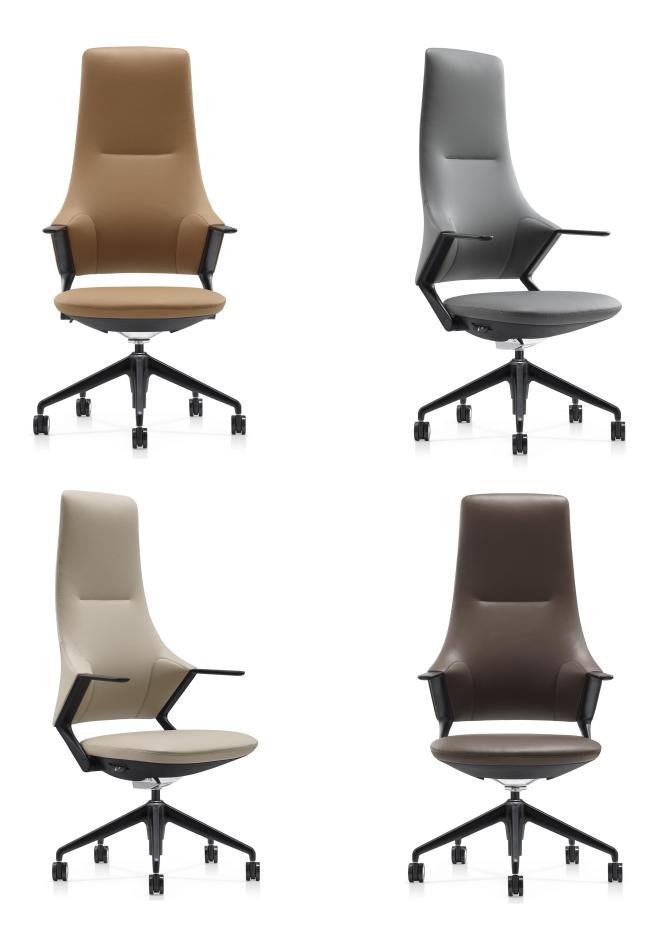

### Color options

### **Leather 3A** soft cowhide leather with a very natural appearance. Available in 14 colors.

**NEW PU** smooth cowhide faux leather with a flat grain, lightly pigmented and soft to the touch. Long lasting for more than 5 years. Available in 9 colors.