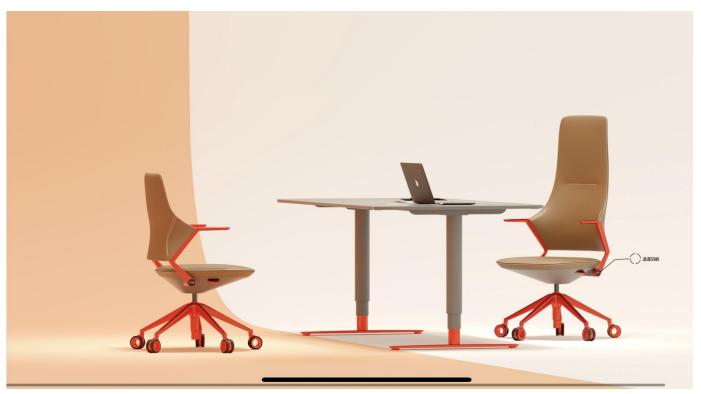

## Ballet Series Designed by Hnas Panton

The combination of subtle design and superb seating ergonomics makes it an ideal armchair for offices and ceremonial venues. The Black aluminum alloy armrests lend the chair an air of distinction.

Refined design, smooth and defined shapes, attention to details and a wide range that can match with its functionality and versatility the requests of any working environment.

The clever combination of different materials is very smooth and harmonious, without redundant encumbrances.

Ballet is a refined swivel chair, able to stimulate the whole team in action. Its key assets are stateliness and elegance.