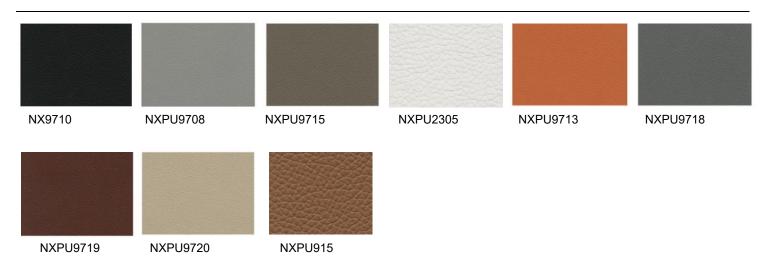

### Color options

### **Leather 3A** soft cowhide leather with a very natural appearance. Available in 14 colors.

**NEW PU** smooth cowhide faux leather with a flat grain, lightly pigmented and soft to the touch. Long lasting for more than 5 years. Available in 9 colors.