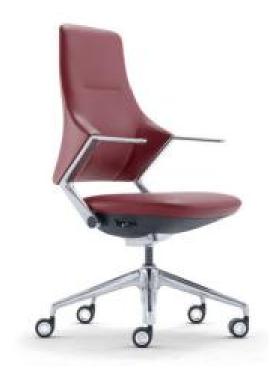

### Color options

### **Leather 3A** soft cowhide leather with a very natural appearance. Available in 14 colors.

**NEW PU** smooth cowhide faux leather with a flat grain, lightly pigmented and soft to the touch. Long lasting for more than 5 years. Available in 9 colors.