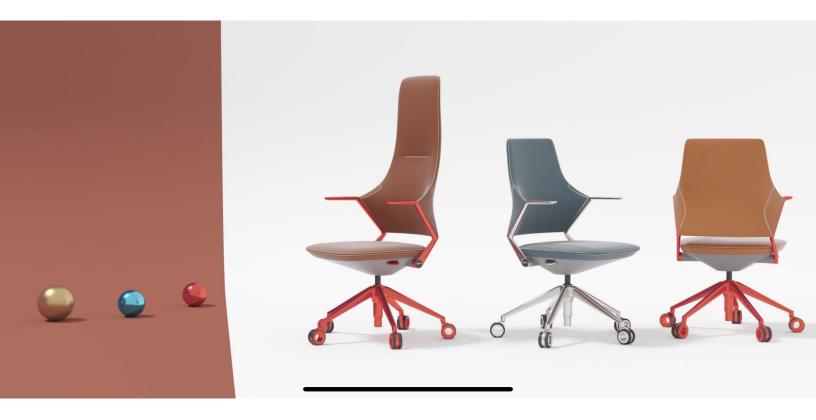

## Ballet Series Designed by Hnas Panton

The combination of subtle design and superb seating ergonomics makes it an ideal armchair for offices and ceremonial venues. The Black aluminum alloy armrests lend the chair an air of distinction.

Refined design, smooth and defined shapes, attention to details and a wide range that can match with its functionality and versatility the requests of any working environment.

The clever combination of different materials is very smooth and harmonious, without redundant encumbrances.

Ballet is a refined swivel chair, able to stimulate the whole team in action. Its key assets are stateliness and elegance.