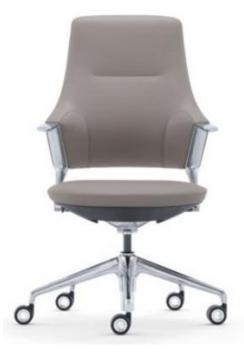

## Ballet Series Designed by Hnas Panton

The combination of subtle design and superb seating ergonomics makes it an ideal armchair for offices and ceremonial venues. The Black aluminum alloy armrests lend the chair an air of distinction.

Ballet is a refined swivel chair, able to stimulate the whole team in action. Its key assets are stateliness and elegance.