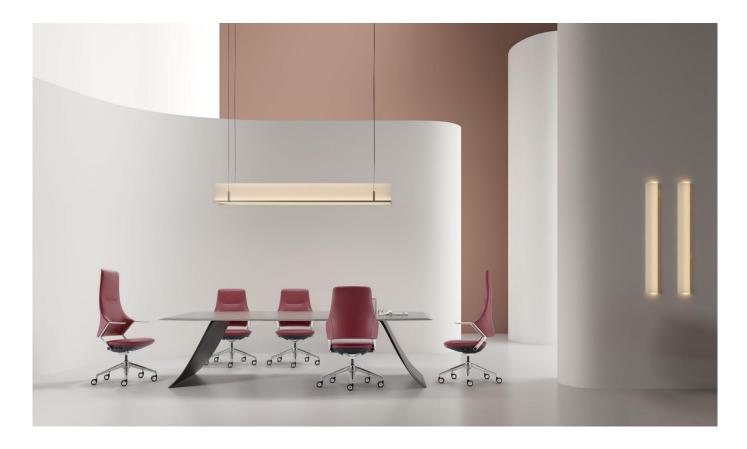

## Ballet Series Designed by Hnas Panton

The combination of subtle design and superb seating ergonomics makes it an ideal armchair for offices and ceremonial venues. The Black aluminum alloy armrests lend the chair an air of distinction.

Refined design, smooth and defined shapes, attention to details and a wide range that can match with its functionality and versatility the requests of any working environment.

The clever combination of different materials is very smooth and harmonious, without redundant encumbrances.

Ballet is a refined swivel chair, able to stimulate the whole team in action. Its key assets are stateliness and elegance.