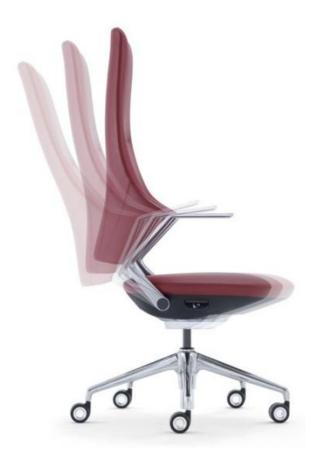

#### <u>Mechanism</u>

BOCK mechanism form Germany. It can backward, lift and 2 position locking functions .