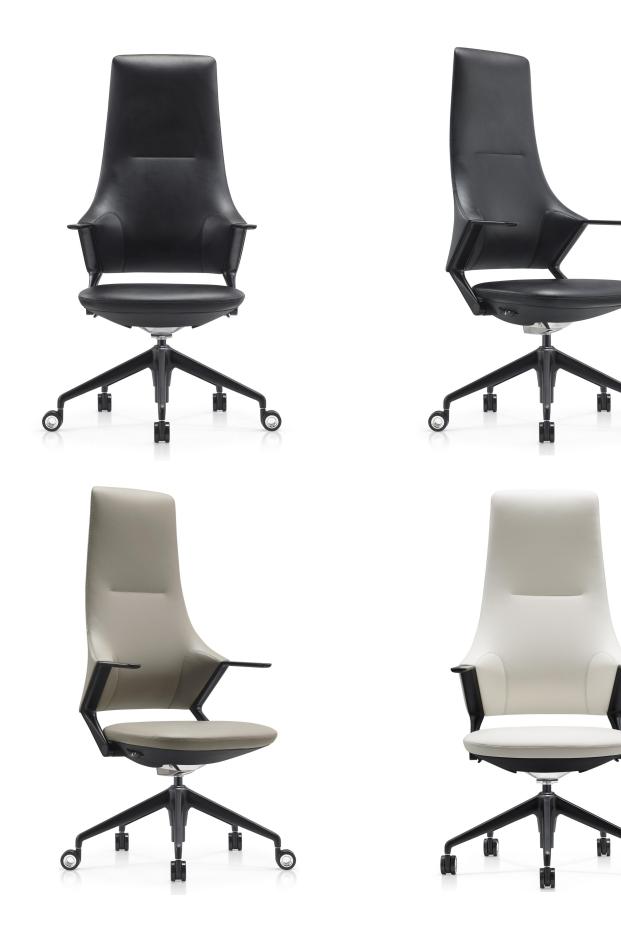

### Color options

### **Leather 3A** soft cowhide leather with a very natural appearance. Available in 14 colors.

**NEW PU** smooth cowhide faux leather with a flat grain, lightly pigmented and soft to the touch. Long lasting for more than 5 years. Available in 9 colors.