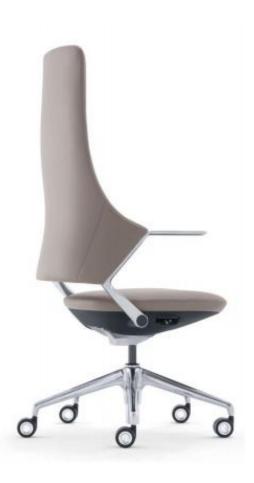

### Color options

### **Leather 3A** soft cowhide leather with a very natural appearance. Available in 14 colors.

**NEW PU** smooth cowhide faux leather with a flat grain, lightly pigmented and soft to the touch. Long lasting for more than 5 years. Available in 9 colors.