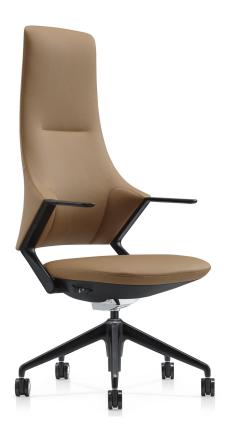

## Ballet Series Designed by Hnas Panton

The combination of subtle design and superb seating ergonomics makes it an ideal armchair for offices and ceremonial venues. The Black aluminum alloy armrests lend the chair an air of distinction.

Ballet is a refined swivel chair, able to stimulate the whole team in action. Its key assets are stateliness and elegance.