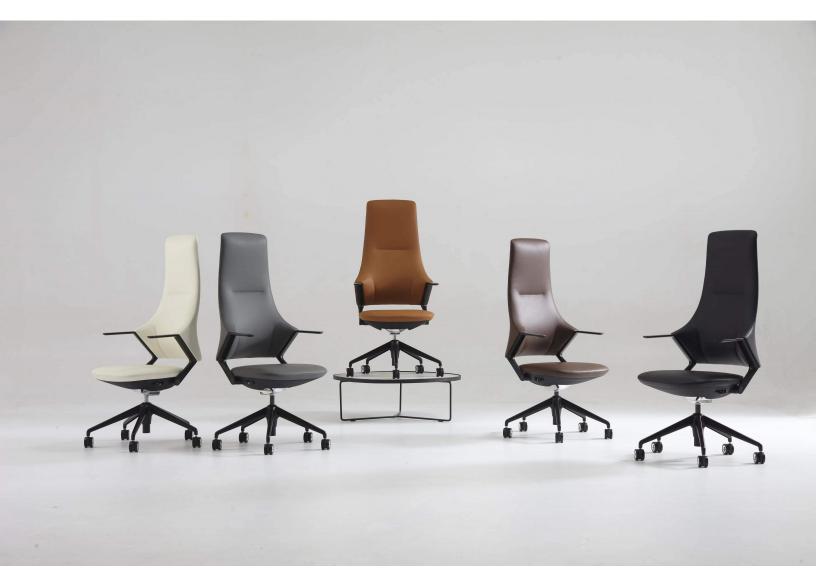

## Ballet Series Designed by Hnas Panton

The combination of subtle design and superb seating ergonomics makes it an ideal armchair for offices and ceremonial venues. The Black aluminum alloy armrests lend the chair an air of distinction.

Refined design, smooth and defined shapes, attention to details and a wide range that can match with its functionality and versatility the requests of any working environment.

The clever combination of different materials is very smooth and harmonious, without redundant encumbrances.

Ballet is a refined swivel chair, able to stimulate the whole team in action. Its key assets are stateliness and elegance.