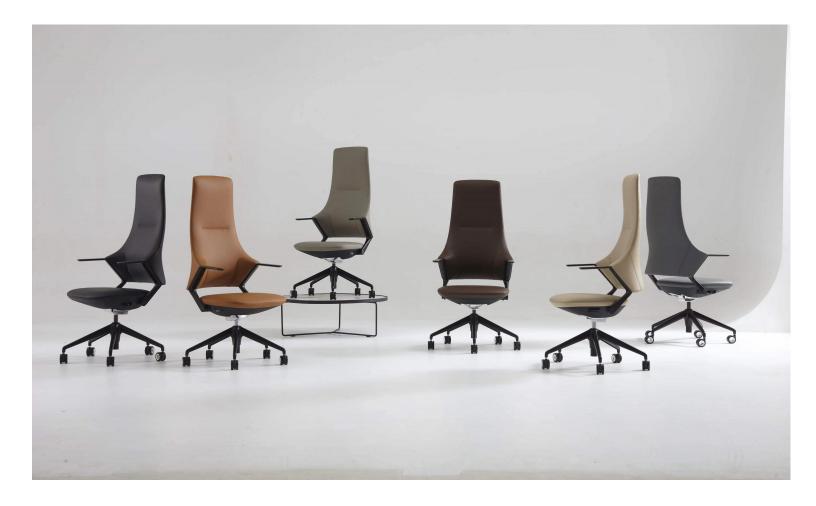

## Ballet Series Designed by Hnas Panton

The combination of subtle design and superb seating ergonomics makes it an ideal armchair for offices and ceremonial venues. The Black aluminum alloy armrests lend the chair an air of distinction.

Refined design, smooth and defined shapes, attention to details and a wide range that can match with its functionality and versatility the requests of any working environment.

The clever combination of different materials is very smooth and harmonious, without redundant encumbrances.

Ballet is a refined swivel chair, able to stimulate the whole team in action. Its key assets are stateliness and elegance.