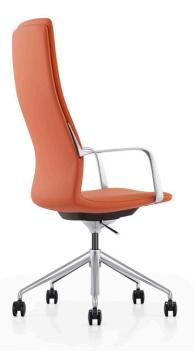

FK004-A11

## WING CHAIR

1 Antiphysis

VALUABLE HUMANISTIC TEMPERATURE

Nobody knows where is confidence from, maybe it has thousands of sources and millions of incarnations.

翼椅,为大平层而生

冷竣轻巧的金属扶手从椅背如翅膀般生长出来,形成半嵌半露 的结构,充分流露出设计感。 爽落、精致的工艺和面料,突显高级感,并不失温情。

All design is needed to visually beautify at the base of reasonable functions. The