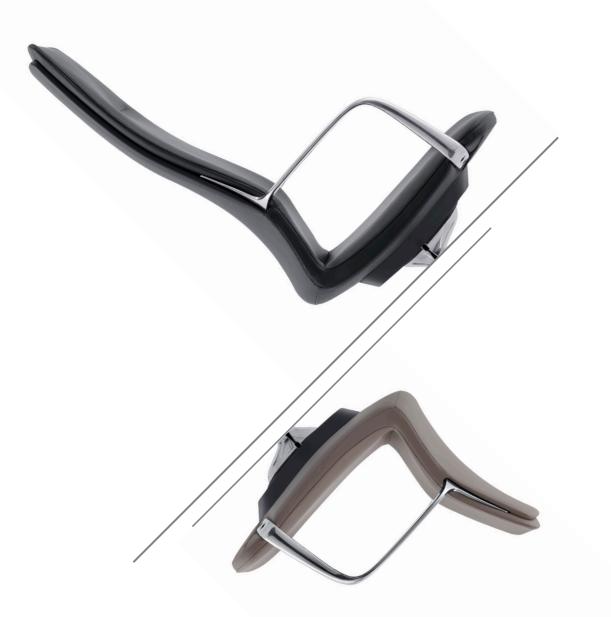

Nobody knows where is confidence from, maybe it has thousands of sources and millions of incarnations.

翼椅,为大平层而生

冷竣轻巧的金属扶手从椅背如翅膀般生长出来,形成半嵌半露 的结构,充分流露出设计感。 爽落、精致的工艺和面料,突显高级感,并不失温情。

All design is needed to visually beautify at the base of reasonable functions. The