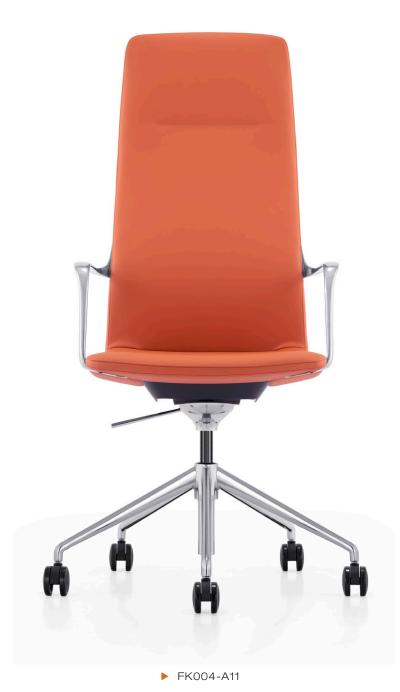

FK004-A11

## WING CHAIR

1 Antiphysis

VALUABLE HUMANISTIC TEMPERATURE

#### WING CHAIR

▶ FK004-B11

All design is needed to visually beautify at the base of reasonable functions. The scheme of office space strives to make each person feel their role, location and responsibility, meanwhile, release and vitalize their career creating passion. FUKAI office designer team elaborately interprets the nature and technology, human and environment, function and shape, making office space become the environmental art through simplifying.