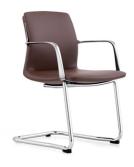

FK004-A11

## WING CHAIR

1 Antiphysis

VALUABLE HUMANISTIC TEMPERATURE

Nobody knows where is confidence from, maybe it has thousands of sources and millions of incarnations.

翼椅,为大平层而生

冷竣轻巧的金属扶手从椅背如翅膀般生长出来,形成半嵌半露 的结构,充分流露出设计感。 爽落、精致的工艺和面料,突显高级感,并不失温情。

All design is needed to visually beautify at the base of reasonable functions. The