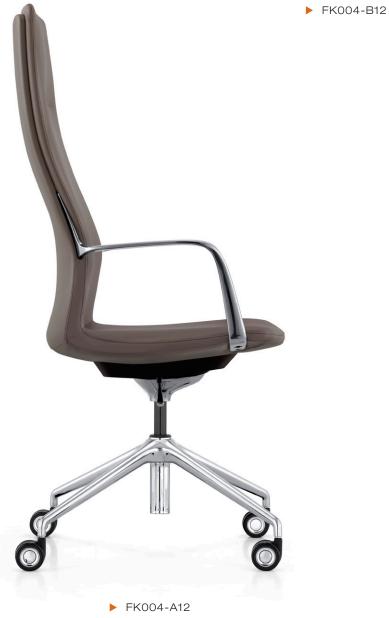

FK004-A11

## WING CHAIR

1 Antiphysis

VALUABLE HUMANISTIC TEMPERATURE

Nobody knows where is confidence from, maybe it has thousands of sources and millions of incarnations.

翼椅,为大平层而生

冷竣轻巧的金属扶手从椅背如翅膀般生长出来,形成半嵌半露 的结构,充分流露出设计感。 爽落、精致的工艺和面料,突显高级感,并不失温情。

All design is needed to visually beautify at the base of reasonable functions. The