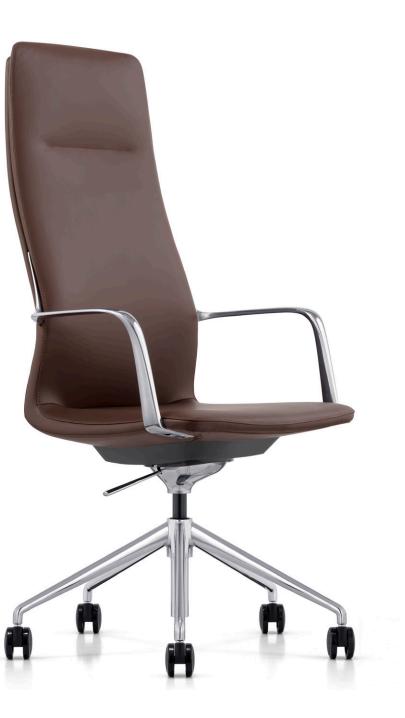

FK004-A11

## WING CHAIR

1 Antiphysis

VALUABLE HUMANISTIC TEMPERATURE

Nobody knows where is confidence from, maybe it has thousands of sources and millions of incarnations.

翼椅,为大平层而生

冷竣轻巧的金属扶手从椅背如翅膀般生长出来,形成半嵌半露 的结构,充分流露出设计感。 爽落、精致的工艺和面料,突显高级感,并不失温情。

All design is needed to visually beautify at the base of reasonable functions. The