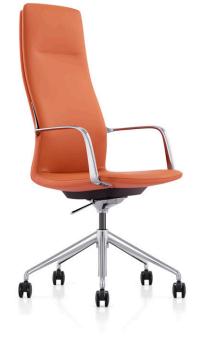

Nobody knows where is confidence from, maybe it has thousands of sources and millions of incarnations.

翼椅,为大平层而生

冷竣轻巧的金属扶手从椅背如翅膀般生长出来,形成半嵌半露 的结构,充分流露出设计感。 爽落、精致的工艺和面料,突显高级感,并不失温情。

All design is needed to visually beautify at the base of reasonable functions. The

Wing Chair

FK004-C11
All design is needed to visually beautify at the base of reasonable functions.

All design is needed to visually beautify at the base of reasonable functions.

▶ FK004-C11

All design is needed to visually beautify at the base of reasonable functions.