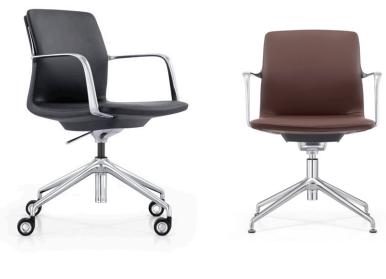

#### WING CHAIR

▶ FK004-B11

All design is needed to visually beautify at the base of reasonable functions. The scheme of office space strives to make each person feel their role, location and responsibility, meanwhile, release and vitalize their career creating passion. FUKAI office designer team elaborately interprets the nature and technology, human and environment, function and shape, making office space become the environmental art through simplifying.

CREATION AND REFINEMENT

► FK004-A13