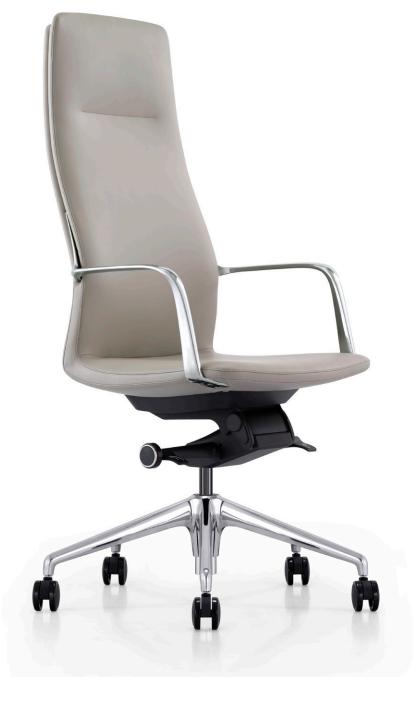

#### WING CHAIR

▶ FK004-B11

All design is needed to visually beautify at the base of reasonable functions. The scheme of office space strives to make each person feel their role, location and responsibility, meanwhile, release and vitalize their career creating passion. FUKAI office designer team elaborately interprets the nature and technology, human and environment, function and shape, making office space become the environmental art through simplifying.

## WING CHAIR

1 Antiphysis

VALUABLE HUMANISTIC TEMPERATURE

Nobody knows where is confidence from, maybe it has thousands of sources and millions of incarnations.

翼椅,为大平层而生

冷竣轻巧的金属扶手从椅背如翅膀般生长出来,形成半嵌半露 的结构,充分流露出设计感。 爽落、精致的工艺和面料,突显高级感,并不失温情。

All design is needed to visually beautify at the base of reasonable functions. The