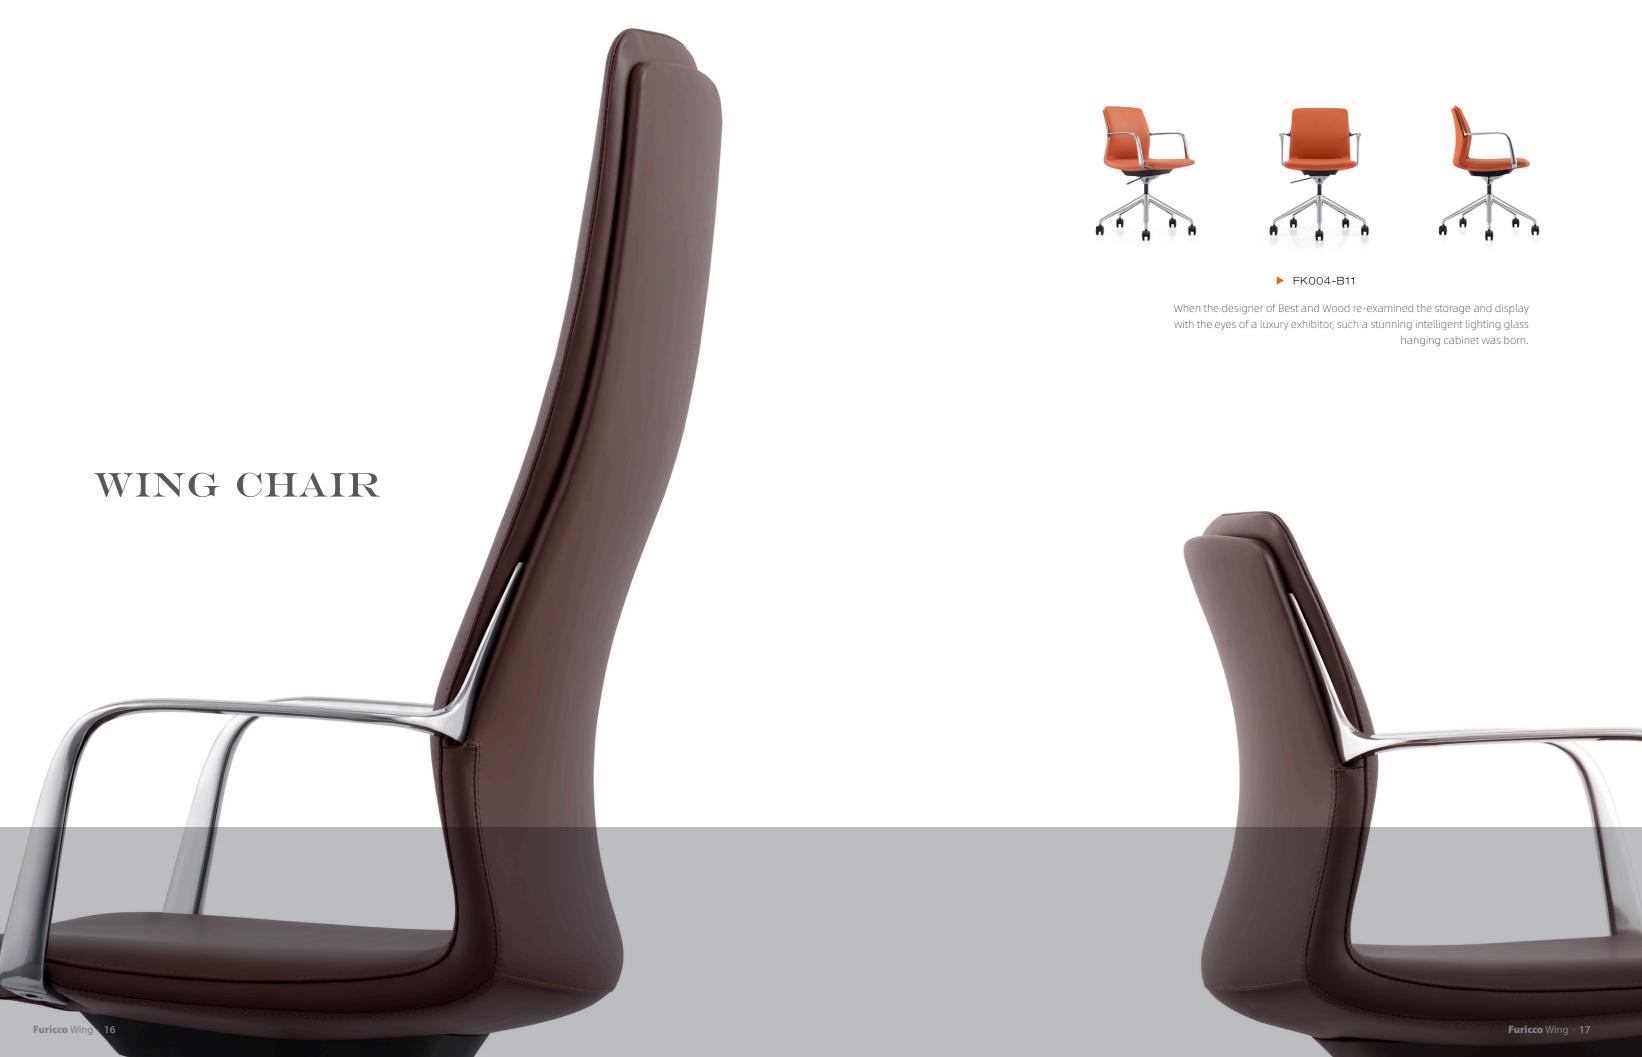

## WING CHAIR

1 Antiphysis

VALUABLE HUMANISTIC TEMPERATURE

#### WING CHAIR

▶ FK004-B11

All design is needed to visually beautify at the base of reasonable functions. The scheme of office space strives to make each person feel their role, location and responsibility, meanwhile, release and vitalize their career creating passion. FUKAI office designer team elaborately interprets the nature and technology, human and environment, function and shape, making office space become the environmental art through simplifying.

Nobody knows where is confidence from, maybe it has thousands of sources and millions of incarnations.

翼椅,为大平层而生

冷竣轻巧的金属扶手从椅背如翅膀般生长出来,形成半嵌半露 的结构,充分流露出设计感。 爽落、精致的工艺和面料,突显高级感,并不失温情。

All design is needed to visually beautify at the base of reasonable functions. The