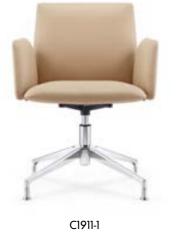

# WORLD MASTERPIECE

B1901-1

C1901-1

从极简的造型到座椅的新艺术,FURICCO 办公 椅在先进科技和时代潮流带动下,已把人类的 创意理念和多元素文化等相互融合,展现出完 全属于自己的品味。

From the minimalist shape to the new art of chair, FURICCO office chair, driven by advanced technology and the trend of the times, has integrated human creative ideas and multi-element culture, showing its own taste.