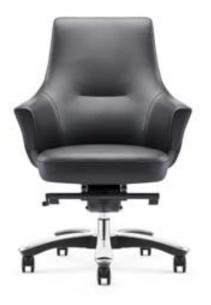

### **Black sense of art**

In the field of art, everything will be eclipsed without black. The fantastic realm presented by the dream is doomed to be highlighted by the elegant and fashionable black even with rainbow colors. The design of black chair may lack lively beauty, but must be full of fashionable and cool fashion. With different practical function, the art of chair in the dream will be reflected in the real space.

在艺术的领域,没有了黑一切都将黯然失色。由 梦开启的奇妙境隅,纵使梦幻七彩也注定少不了 高雅的大黑存在,黑色的椅子设计或许缺乏轻快 的跳跃美感,但一定充满时尚化的高冷和炫酷, 搭配不同的实用功能,将梦想中的椅子艺术照 入现实空间。

B1904

C1904