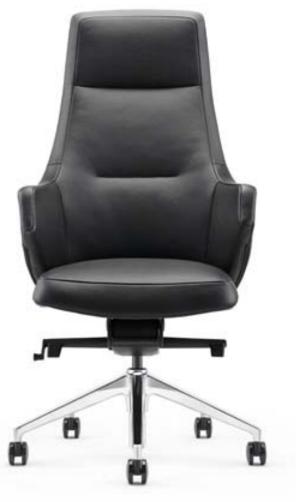

restrained bearing, there is unrestrained body language. This is the art of the chair, and the pursuit of the soul.









# ARC OF DREAM AND REALITY

Carrying the high quality design gene of the fashion, it is lightweight, diversified and fashionable. Inheriting the excellent FURICCO technique, it pays attention to fashion trend and the wish of the users, beautifying the office environment and improve team effectiveness.





A1708





C1708



B1708

ARTISTIC IMAGE

## 

<u>.</u>





优质牛皮的深黑色代表着高贵,同时又象征了深厚、率性、 自由,越发引起了家具设计者的灵感与创意,为设计的想象 空间平添了更多余地。

The deep black of high grade cowhide represents nobility, symbolizes profoundness, frankness and freedom. It triggers the inspiration and originality of furniture designer, and adds more room for the imagination space of the designs.







A1927















B1927



A1822

The designer gets artistic inspiration from the world classic "bear hug chair". The short and fat armrest extends, it seems that it hugs the young bear. It is equipped with comfortable stretch force material filling and has remarkable surface texture sense, so people would like to always sit down. The combination of simple plastic arts and scientific structure gives good moving support. It is comfortable, stylish, and high-end.



B1822

#### DANIMILLANDAE QUAMUSDA









#### Arc of dream and reality

Beautiful and fluent circle arc makes the low chair rich and fruity. The free design is a bit redundant, so you can feel free when sitting there.





alive.



F1824

#### Dancing butterfly

The romantic designer creates the dancing butterfly image o