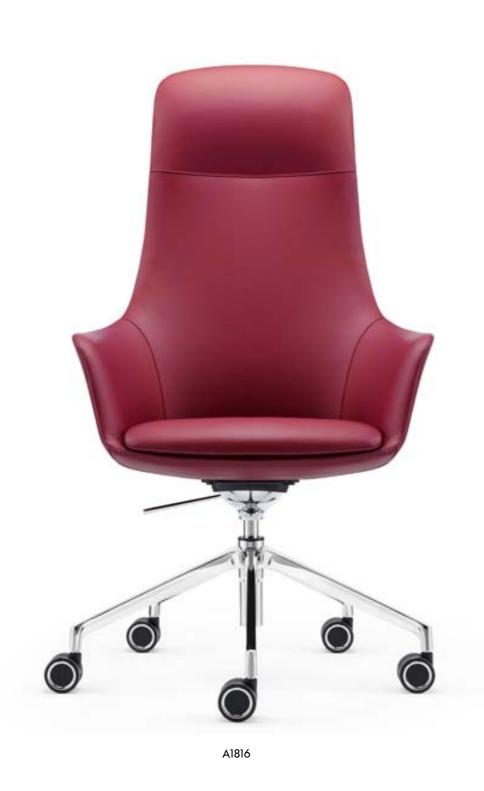

A1826

B1826

C1826

It is the ideal seat in our dream: fresh colour, pure and agile type, and no a trace of superfluous complexity.

A1800

A1816

The rose red on the chair denotes the yearning at the hidden bottom of your heart: a pure world, halcyon, beautiful and dream-like scenes, without any outside disturbance.