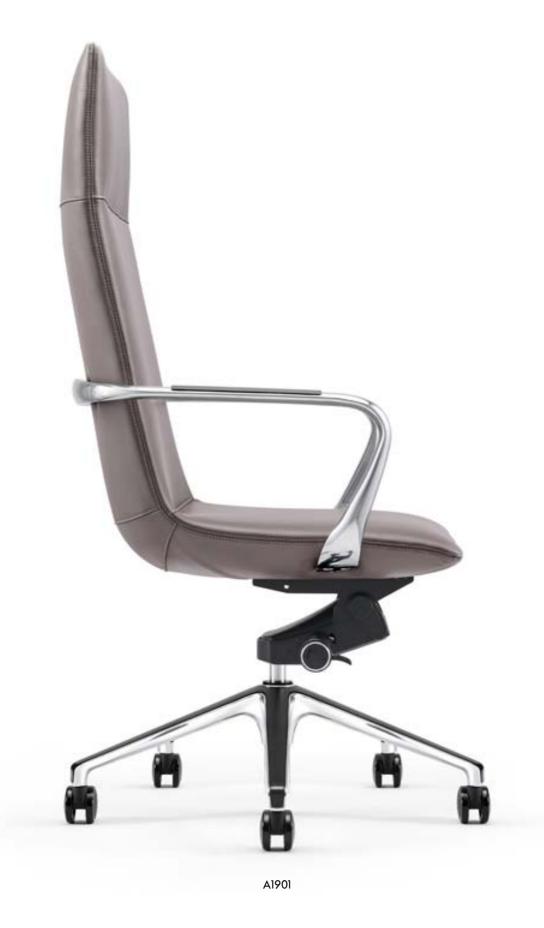

# WORLD MASTERPIECE

B1901-1

C1901-1

从极简的造型到座椅的新艺术,FURICCO 办公 椅在先进科技和时代潮流带动下,已把人类的 创意理念和多元素文化等相互融合,展现出完 全属于自己的品味。

From the minimalist shape to the new art of chair, FURICCO office chair, driven by advanced technology and the trend of the times, has integrated human creative ideas and multi-element culture, showing its own taste.