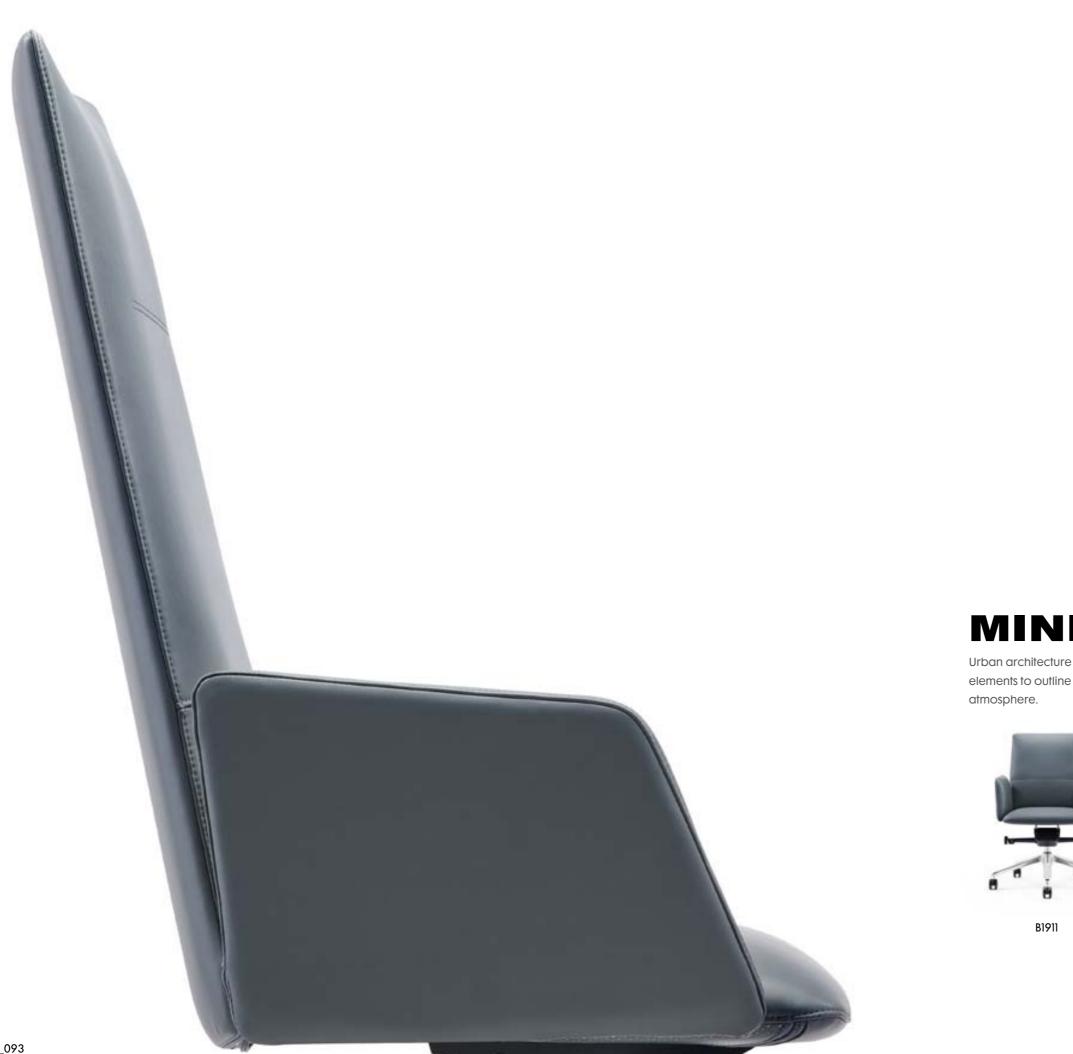

## Lightweight and stylish

It scientifically interprets the ergonomics, and is the integration of shape and function, creating the elegant and effective working space for you

C1911-2

A1911

FURICCO\_093

Urban architecture exudes a calm temperament. Its straight lines are used as design elements to outline the square and majestic urban space and remove impetuous urban