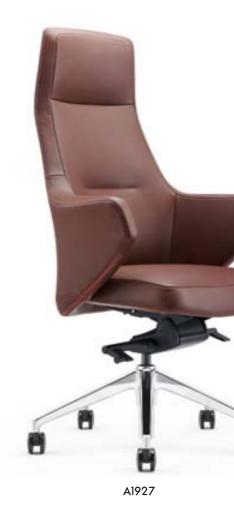

A1927

B1927

A1822

The designer gets artistic inspiration from the world classic "bear hug chair". The short and fat armrest extends, it seems that it hugs the young bear. It is equipped with comfortable stretch force material filling and has remarkable surface texture sense, so people would like to always sit down. The combination of simple plastic arts and scientific structure gives good moving support. It is comfortable, stylish, and high-end.