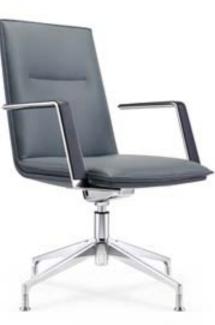

# WORLD MASTERPIECE

B1901-1

C1901-1

从极简的造型到座椅的新艺术,FURICCO 办公 椅在先进科技和时代潮流带动下,已把人类的 创意理念和多元素文化等相互融合,展现出完 全属于自己的品味。

From the minimalist shape to the new art of chair, FURICCO office chair, driven by advanced technology and the trend of the times, has integrated human creative ideas and multi-element culture, showing its own taste.