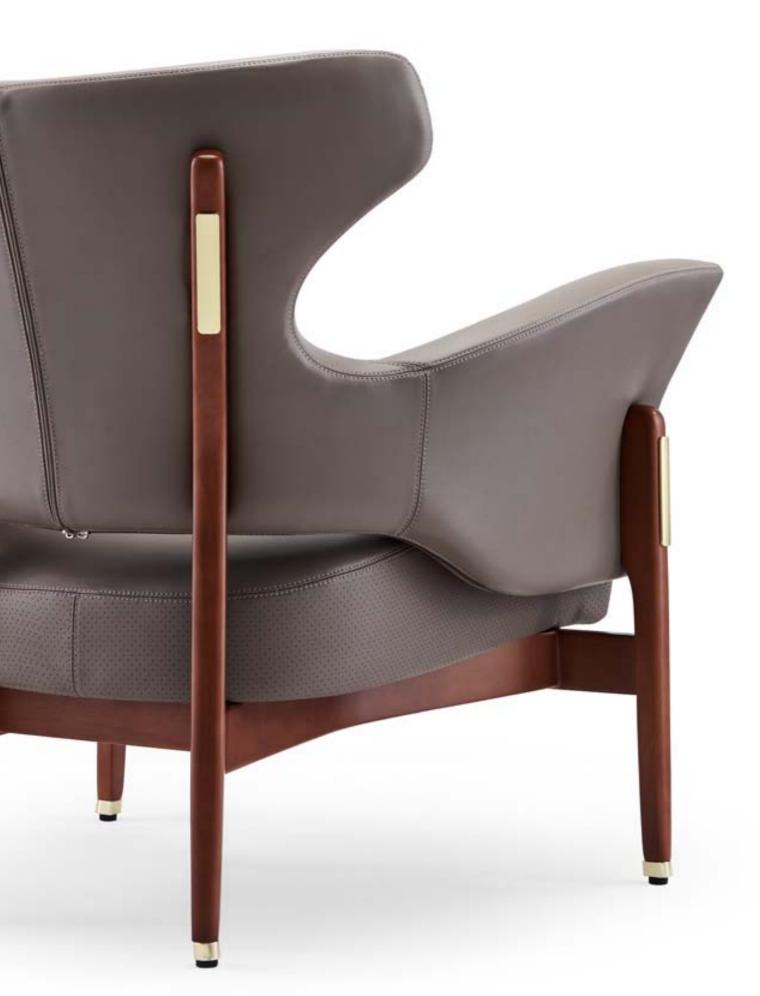

nd originality of furniture designer, and adds more room for the imagination space of the designs.







A1927















B1927



A1822

The designer gets artistic inspiration from the world classic "bear hug chair". The short and fat armrest extends, it seems that it hugs the young bear. It is equipped with comfortable stretch force material filling and has remarkable surface texture sense, so people would like to always sit down. The combination of simple plastic arts and scientific structure gives good moving support. It is comfortable, stylish, and high-end.



B1822

#### DANIMILLANDAE QUAMUSDA









#### Arc of dream and reality

Beautiful and fluent circle arc makes the low chair rich and fruity. The free design is a bit redundant, so you can feel free when sitting there.





alive.



F1824

#### Dancing butterfly

The romantic designer creates the dancing butterfly image on the back of the office chair, which brings the vitality of nature to the inanimate chair, and makes the mood



F1703

It keeps pace with the pulse of times, displaying the fashion lifestyle, combining the modern office latest trends, innovative, advance guard, open and personal. It allows people to experience fashionable frontier, appreciate the new elegance of modern office art.





T1703

F1703



#### <u>Pressure-free sense of beauty</u> in life

Every day's work is like a holiday in the own seat. The quiet and elegant colour tells the yearning for a quiet life. It fits the curve of human body, and embodies the extreme pursuit of health and happiness. Some people, who are naturall