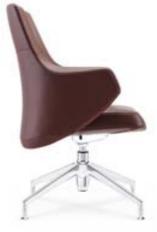

here is unrestrained body language. This is the art of the chair, and the pursuit of the soul.









# ARC OF DREAM AND REALITY

Carrying the high quality design gene of the fashion, it is lightweight, diversified and fashionable. Inheriting the excellent FURICCO technique, it pays attention to fashion trend and the wish of the users, beautifying the office environment and improve team effectiveness.





A1708





C1708



B1708

ARTISTIC IMAGE

## 

<u>.</u>





优质牛皮的深黑色代表着高贵,同时又象征了深厚、率性、 自由,越发引起了家具设计者的灵感与创意,为设计的想象 空间平添了更多余地。

The deep black of high grade cowhide represents nobility, symbolizes profoundness, frankness and freedom. It triggers the inspiration and originality of furniture designer, and adds more room for the imagination space of the designs.







A1927















B1927



A1822

The designer gets artistic inspiration from the world classic "bear hug chair". The short and fat armrest extends, it seems that it hugs the young bear. It is equipped with comfortable stretch force material filling and has remarkable surface texture sense, so people would like to always sit down. The combination of simple plastic arts and scientific structure gives good moving support. It is comfortable, stylish, and high-end.



B1822

#### DANIMILLANDAE QUAMUSDA









#### Arc of dream and reality

Beautiful and fluent circle arc makes the low chair rich and fruity. The free design is a bit redundant, so you can feel free when sitting there.





alive.



F1824

#### Dancing butterfly

The romantic designer creates the dancing butterfly image on the back of the off