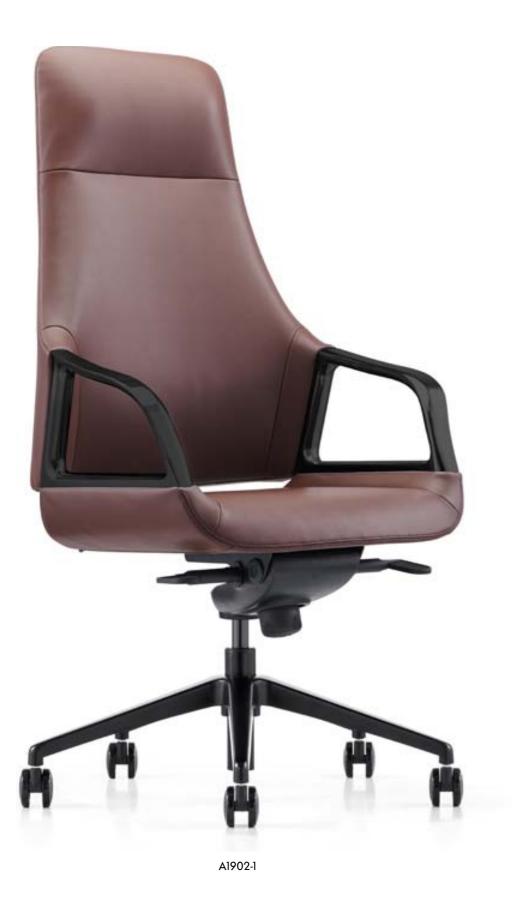

# WORLD MASTERPIECE

B1901-1

C1901-1

从极简的造型到座椅的新艺术,FURICCO 办公 椅在先进科技和时代潮流带动下,已把人类的 创意理念和多元素文化等相互融合,展现出完 全属于自己的品味。

From the minimalist shape to the new art of chair, FURICCO office chair, driven by advanced technology and the trend of the times, has integrated human creative ideas and multi-element culture, showing its own taste.