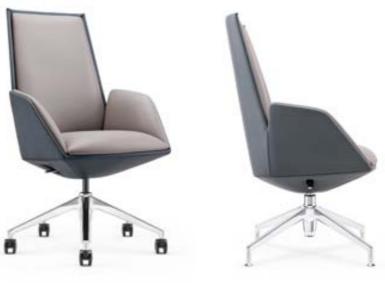

在艺术的领域,没有了黑一切都将黯然失色。由 梦开启的奇妙境隅,纵使梦幻七彩也注定少不了 高雅的大黑存在,黑色的椅子设计或许缺乏轻快 的跳跃美感,但一定充满时尚化的高冷和炫酷, 搭配不同的实用功能,将梦想中的椅子艺术照 入现实空间。

B1904

C1904