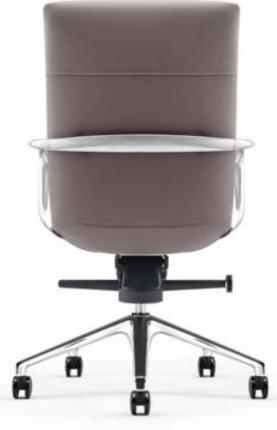

# WORLD MASTERPIECE

B1901-1

C1901-1

从极简的造型到座椅的新艺术,FURICCO 办公 椅在先进科技和时代潮流带动下,已把人类的 创意理念和多元素文化等相互融合,展现出完 全属于自己的品味。

From the minimalist shape to the new art of chair, FURICCO office chair, driven by advanced technology and the trend of the times, has integrated human creative ideas and multi-element culture, showing its own taste.