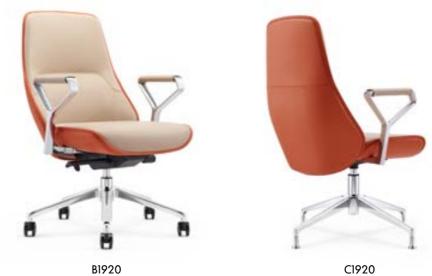

# WORLD MASTERPIECE

B1901-1

C1901-1

从极简的造型到座椅的新艺术,FURICCO 办公 椅在先进科技和时代潮流带动下,已把人类的 创意理念和多元素文化等相互融合,展现出完 全属于自己的品味。

From the minimalist shape to the new art of chair, FURICCO office chair, driven by advanced technology and the trend of the times, has integrated human creative ideas and multi-element culture, showing its own taste.