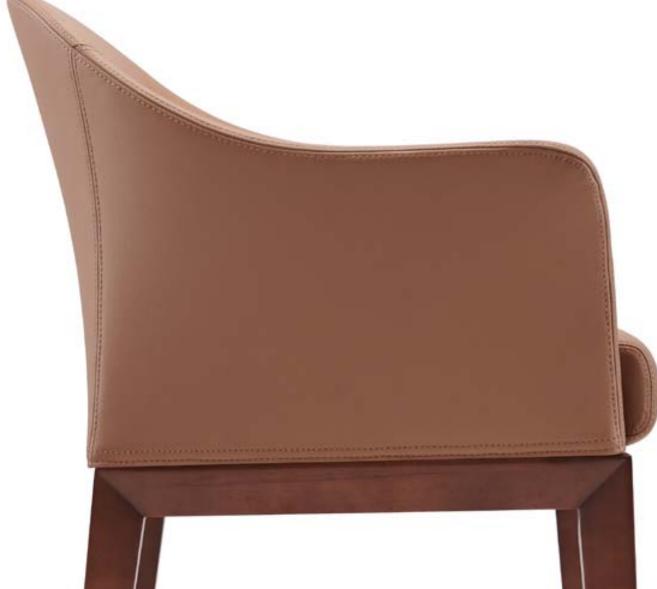

# WORLD MASTERPIECE

B1901-1

C1901-1

从极简的造型到座椅的新艺术,FURICCO 办公 椅在先进科技和时代潮流带动下,已把人类的 创意理念和多元素文化等相互融合,展现出完 全属于自己的品味。

From the minimalist shape to the new art of chair, FURICCO office chair, driven by advanced technology and the trend of the times, has integrated human creative ideas and multi-element culture, showing its own taste.