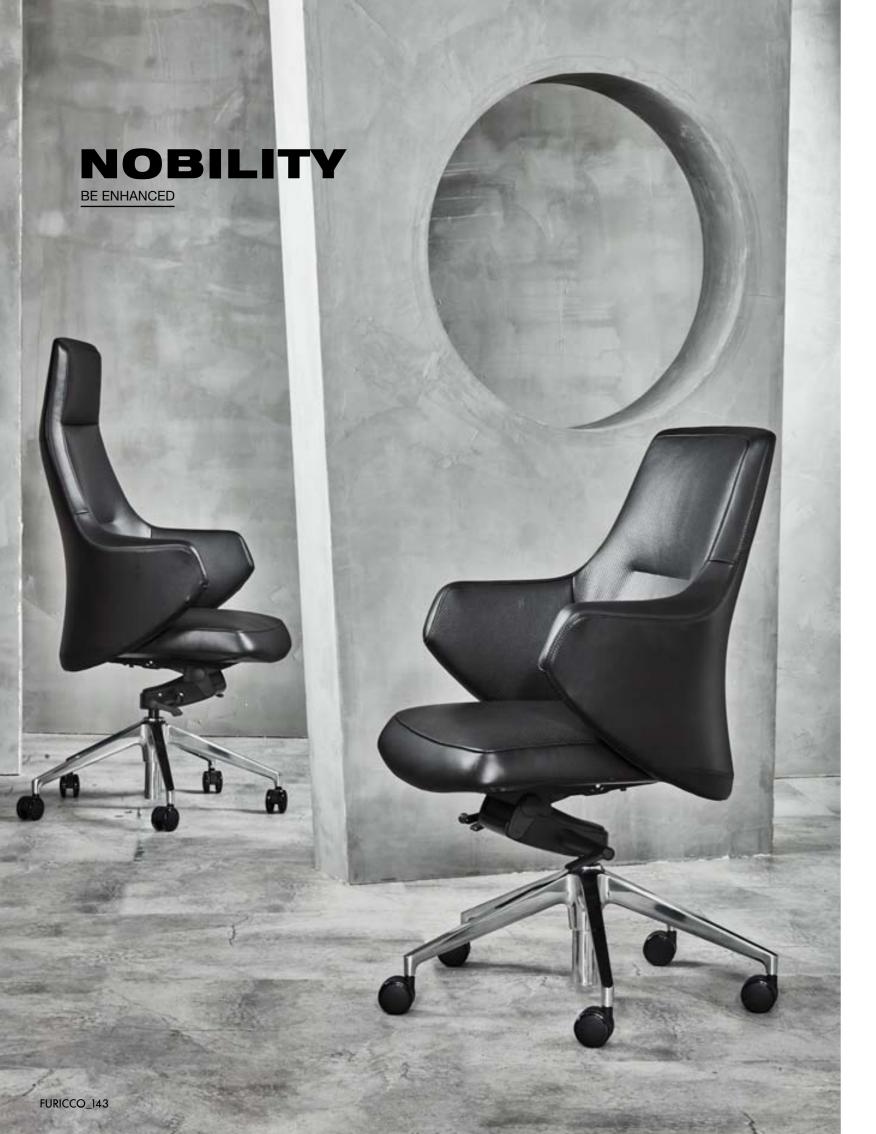

## 

<u>.</u>

优质牛皮的深黑色代表着高贵,同时又象征了深厚、率性、 自由,越发引起了家具设计者的灵感与创意,为设计的想象 空间平添了更多余地。

The deep black of high grade cowhide represents nobility, symbolizes profoundness, frankness and freedom. It triggers the inspiration and originality of furniture designer, and adds more room for the imagination space of the designs.