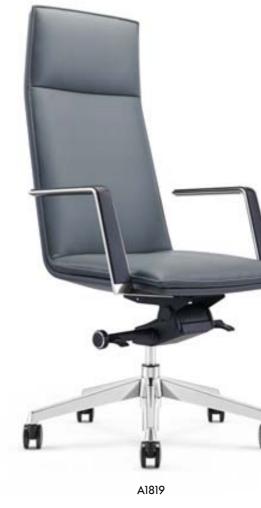

社会工作中越是多规则条框,内心就越是向往自由和无 拘无束,即使无法完全解脱自我,至少也希望能有一方 空间包容我的个性放纵。舒适与形象兼备,工作与自由 相融,这是理想的目标,也是梦想中的椅子艺术。

B1819-1

C1819-1

B1819

The fashionable office chair designed for young administrative staff. The first class imported materials, clear cut and simple line, exquisite and flawless craftsmanship, all fully condense excellent quality and personal taste, allowing harmonious beauty to show thoroughly.