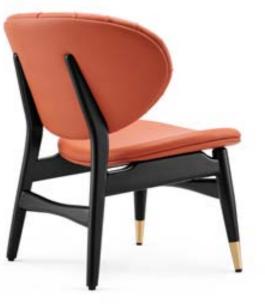

### **Black sense of art**

In the field of art, everything will be eclipsed without black. The fantastic realm presented by the dream is doomed to be highlighted by the elegant and fashionable black even with rainbow colors. The design of black chair may lack lively beauty, but must be full of fashionable and cool fashion. With different practical function, the art of chair in the dream will be reflected in the real space.

在艺术的领域,没有了黑一切都将黯然失色。由 梦开启的奇妙境隅,纵使梦幻七彩也注定少不了 高雅的大黑存在,黑色的椅子设计或许缺乏轻快 的跳跃美感,但一定充满时尚化的高冷和炫酷, 搭配不同的实用功能,将梦想中的椅子艺术照 入现实空间。

B1904

C1904