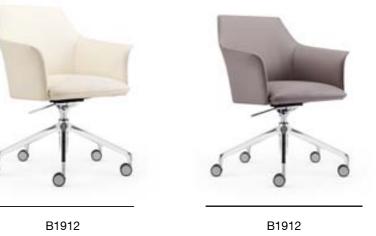

PARTLY-VEILED BEAUTY. ALLURING EYE CONTACT, MAKES THE SEXUAL ATTRACTION NATURALLY RELEASED.

FURICCO\_048



A1701-1



B1701-1





FUNCTION AND BEAUTY, IS THE PURE CORE OF ART OF CHAIR







### ORTHODOX OR UNCONFORMAL? WE ARE GOOD AT ACCOMMODATING ALL OF YOUR EMOTIONS

FURICCO\_052



# Life is like a seesaw. Whoever is taller or lower depends on where you put the fulcrum.

DANIMILLANDAE QUAMUSDA 人生像一张跷跷板,谁高谁低,主要看你把支点放那里。





### Function and beauty, is the pure core of art of chair

C1912-1

C1912-2



The shape is condensed but not insipid, simple and plump. The line is smooth but not dull, gentle and upright. The colour is pure but not monotonous, bright and quiet. Their elegant and concise temperament always lets people ignore their other perfect functions.





C1912-1











C1912-1

C1912-2



C1912-1



C1912-2









8

### Breakthrough the shakles, only for amazing the future

The simple and pure colour, the exquisite surface treatment, the lightness are admired by people. The style, material and technical means even show the endless charm and bearing of modernity



B1908

ARTISTIC IMAGE





Those concise works, fluent lines, through the wise and lively combination, become emotionally rich and meaningful existence, opening up a place to stretch one's own taste in the noisy urban business space.

FURICCO\_061

A1908





ENCOUNTER

FURICCO OFFICE STYLE





Lost in a relaxing and free space with fashion, quality, placidity and gentleness, it is the joyful skin-toskin experience, and a soft feeling. But who will sit with me here at this moment?

A1908