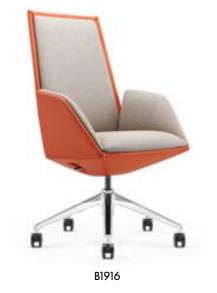

D

۵

C1916

A1916

### Idea of "Chair" in the space

It is design language interpreting the dreamer of life. An artistic feast is outlined by fashionable and sharp diamond lines, beveled interface and triangle image composition viewpoint.

B1916

C1916

无力反抗的极美迷惑 Irresistable beautiful bewilderment

FURICCO OFFICE