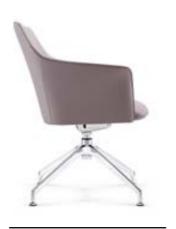

### Function and beauty, is the pure core of art of chair

C1912-1

C1912-2

The shape is condensed but not insipid, simple and plump. The line is smooth but not dull, gentle and upright. The colour is pure but not monotonous, bright and quiet. Their elegant and concise temperament always lets people ignore their other perfect functions.

C1912-1

C1912-1

C1912-2

C1912-1

C1912-2

8