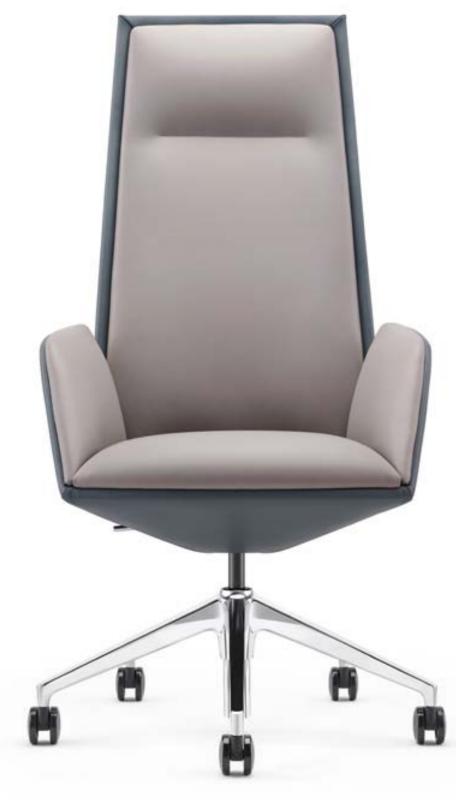

在艺术的领域,没有了黑一切都将黯然失色。由 梦开启的奇妙境隅,纵使梦幻七彩也注定少不了 高雅的大黑存在,黑色的椅子设计或许缺乏轻快 的跳跃美感,但一定充满时尚化的高冷和炫酷, 搭配不同的实用功能,将梦想中的椅子艺术照 入现实空间。

B1904

C1904