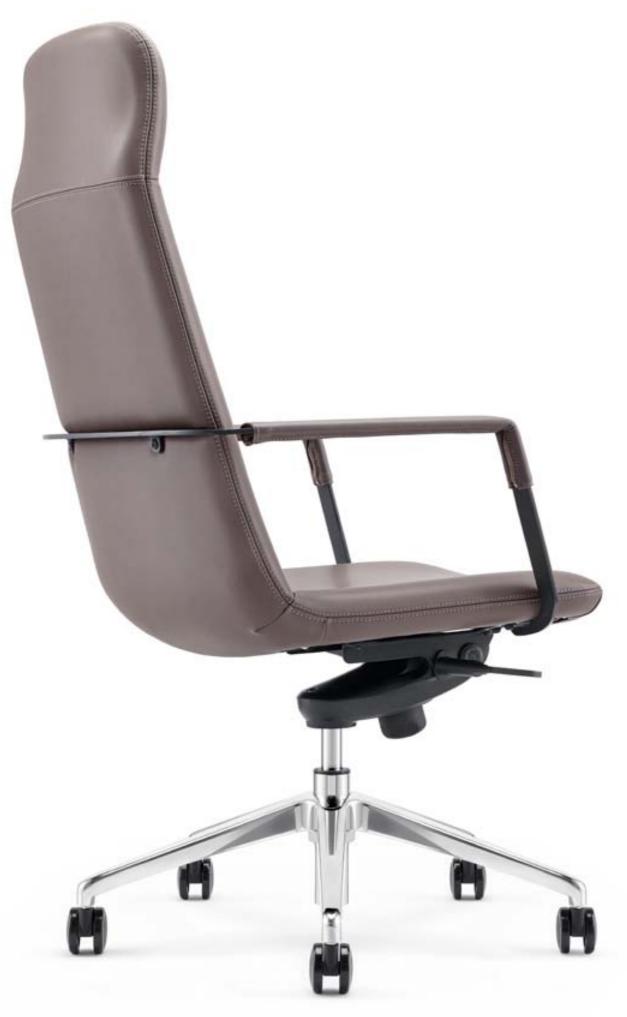

# ARC OF DREAM AND REALITY

Carrying the high quality design gene of the fashion, it is lightweight, diversified and fashionable. Inheriting the excellent FURICCO technique, it pays attention to fashion trend and the wish of the users, beautifying the office environment and improve team effectiveness.

A1708

C1708

B1708

ARTISTIC IMAGE