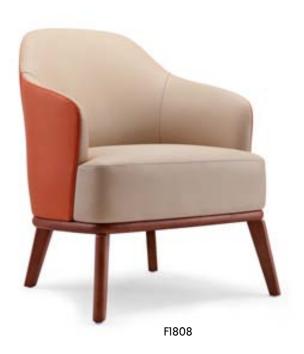

厚、率性、 自由,越发引起了家具设计者的灵感与创意,为设计的想象 空间平添了更多余地。

The deep black of high grade cowhide represents nobility, symbolizes profoundness, frankness and freedom. It triggers the inspiration and originality of furniture designer, and adds more room for the imagination space of the designs.







A1927















B1927



A1822

The designer gets artistic inspiration from the world classic "bear hug chair". The short and fat armrest extends, it seems that it hugs the young bear. It is equipped with comfortable stretch force material filling and has remarkable surface texture sense, so people would like to always sit down. The combination of simple plastic arts and scientific structure gives good moving support. It is comfortable, stylish, and high-end.



B1822

#### DANIMILLANDAE QUAMUSDA









#### Arc of dream and reality

Beautiful and fluent circle arc makes the low chair rich and fruity. The free design is a bit redundant, so you can feel free when sitting there.





alive.



F1824

#### Dancing butterfly

The romantic designer creates the dancing butterfly image on the back of the office chair, which brings the vitality of nature to the inanimate chair, and makes the mood



F1703

It keeps pace with the pulse of times, displaying the fashion lifestyle, combining the modern office latest trends, innovative, advance guard, open and personal. It allows people to experience fashionable frontier, appreciate the new elegance of modern office art.





T1703

F1703



#### <u>Pressure-free sense of beauty</u> in life

Every day's work is like a holiday in the own seat. The qu