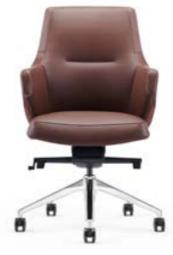

A1927

B1927

A1822

The designer gets artistic inspiration from the world classic "bear hug chair". The short and fat armrest extends, it seems that it hugs the young bear. It is equipped with comfortable stretch force material filling and has remarkable surface texture sense, so people would like to always sit down. The combination of simple plastic arts and scientific structure gives good moving support. It is comfortable, stylish, and high-end.