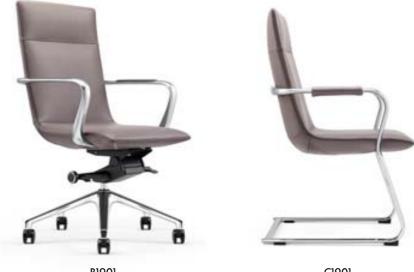

# WORLD MASTERPIECE

B1901-1

C1901-1

从极简的造型到座椅的新艺术,FURICCO 办公 椅在先进科技和时代潮流带动下,已把人类的 创意理念和多元素文化等相互融合,展现出完 全属于自己的品味。

From the minimalist shape to the new art of chair, FURICCO office chair, driven by advanced technology and the trend of the times, has integrated human creative ideas and multi-element culture, showing its own taste.