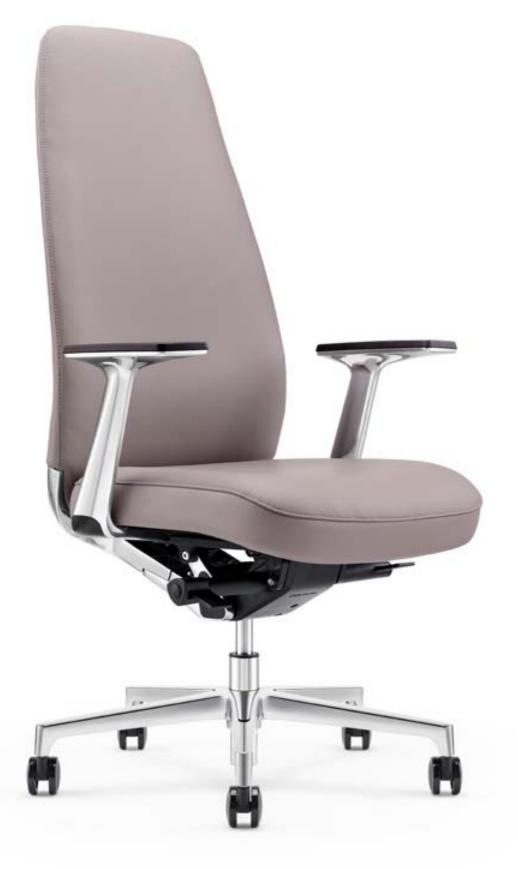

# WORLD MASTERPIECE

B1901-1

C1901-1

从极简的造型到座椅的新艺术,FURICCO 办公 椅在先进科技和时代潮流带动下,已把人类的 创意理念和多元素文化等相互融合,展现出完 全属于自己的品味。

From the minimalist shape to the new art of chair, FURICCO office chair, driven by advanced technology and the trend of the times, has integrated human creative ideas and multi-element culture, showing its own taste.