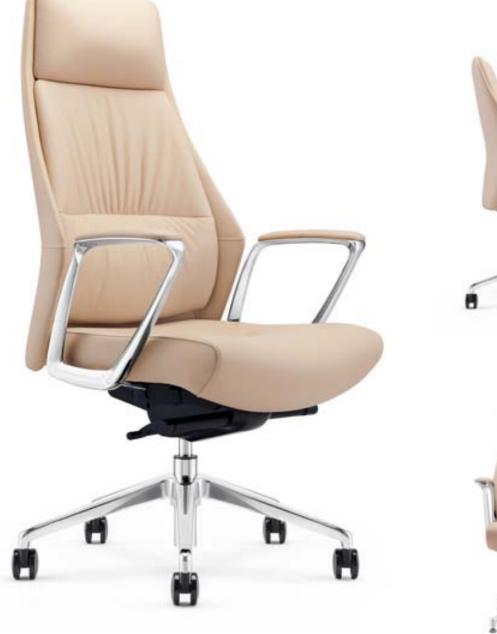

# WORLD MASTERPIECE

B1901-1

C1901-1

从极简的造型到座椅的新艺术,FURICCO 办公 椅在先进科技和时代潮流带动下,已把人类的 创意理念和多元素文化等相互融合,展现出完 全属于自己的品味。

From the minimalist shape to the new art of chair, FURICCO office chair, driven by advanced technology and the trend of the times, has integrated human creative ideas and multi-element culture, showing its own taste.