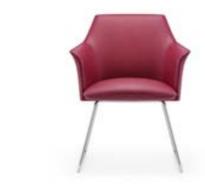

### Function and beauty, is the pure core of art of chair

C1912-1

C1912-2

The shape is condensed but not insipid, simple and plump. The line is smooth but not dull, gentle and upright. The colour is pure but not monotonous, bright and quiet. Their elegant and concise temperament always lets people ignore their other perfect functions.

C1912-1

C1912-1

C1912-2

C1912-1

C1912-2

8