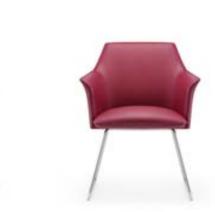

### Function and beauty, is the pure core of art of chair

C1912-1

C1912-2

The shape is condensed but not insipid, simple and plump. The line is smooth but not dull, gentle and upright. The colour is pure but not monotonous, bright and quiet. Their elegant and concise temperament always lets people ignore their other perfect functions.

C1912-1

C1912-1

C1912-2

C1912-1

C1912-2

8