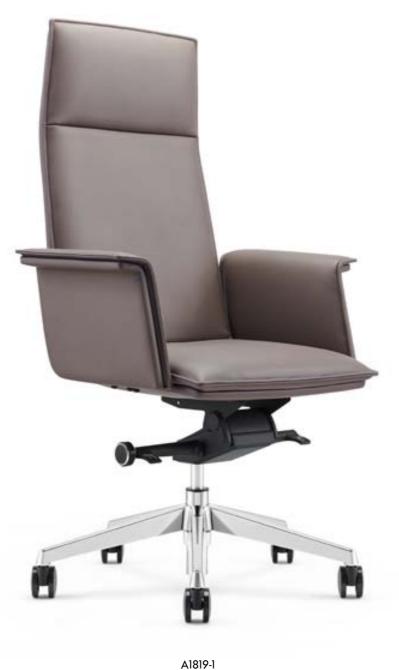

社会工作中越是多规则条框,内心就越是向往自由和无 拘无束,即使无法完全解脱自我,至少也希望能有一方 空间包容我的个性放纵。舒适与形象兼备,工作与自由 相融,这是理想的目标,也是梦想中的椅子艺术。

B1819-1

C1819-1

B1819

The fashionable office chair designed for young administrative staff. The first class imported materials, clear cut and simple line, exquisite and flawless craftsmanship, all fully condense excellent quality and personal taste, allowing harmonious beauty to show thoroughly.