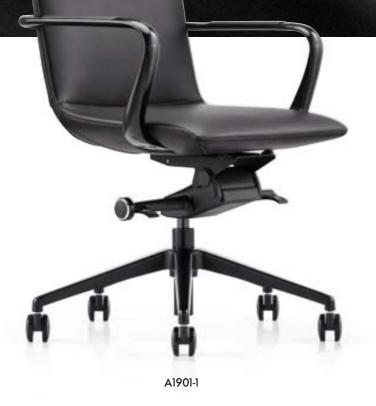

### **Black sense of art**

In the field of art, everything will be eclipsed without black. The fantastic realm presented by the dream is doomed to be highlighted by the elegant and fashionable black even with rainbow colors. The design of black chair may lack lively beauty, but must be full of fashionable and cool fashion. With different practical function, the art of chair in the dream will be reflected in the real space.

在艺术的领域,没有了黑一切都将黯然失色。由 梦开启的奇妙境隅,纵使梦幻七彩也注定少不了 高雅的大黑存在,黑色的椅子设计或许缺乏轻快 的跳跃美感,但一定充满时尚化的高冷和炫酷, 搭配不同的实用功能,将梦想中的椅子艺术照 入现实空间。

B1904

C1904