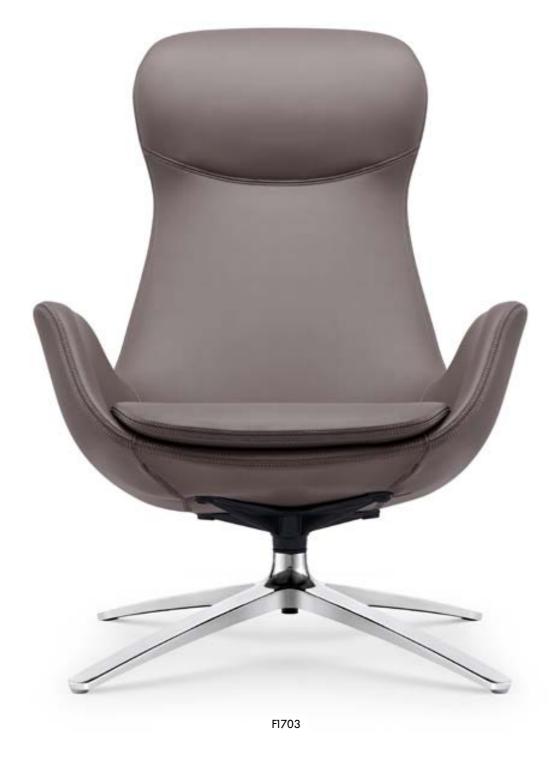

#### Dancing butterfly

The romantic designer creates the dancing butterfly image on the back of the office chair, which brings the vitality of nature to the inanimate chair, and makes the mood

F1703

It keeps pace with the pulse of times, displaying the fashion lifestyle, combining the modern office latest trends, innovative, advance guard, open and personal. It allows people to experience fashionable frontier, appreciate the new elegance of modern office art.

T1703

F1703