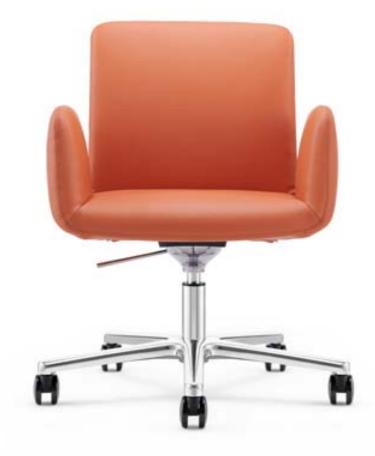

# LOATH TO DEPART **FURICCO** OFFICE

SEEK AND ENCOUNTER. ONCE ENCOUNTERED, IT IS THE ARDENT LOVE THAT CAN NOT BE PARTED WITH

B1906

### **FURICCO OFFICE CHAIR GIVES** THE SPACE A FULCRUM FULL OF **ARTISTIC SENSE**

THE ARTISTIC SENSE BETWEEN THE SQUARES

C1906-2

All-in-one shaping technology and artistic color bring concise and delicate taste to the space, together with comfortable sitting feeling and modern temperament, each chair here has become an ideal choice for decorating high-grade space