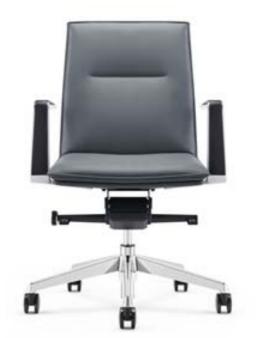

# WORLD MASTERPIECE

B1901-1

C1901-1

从极简的造型到座椅的新艺术,FURICCO 办公 椅在先进科技和时代潮流带动下,已把人类的 创意理念和多元素文化等相互融合,展现出完 全属于自己的品味。

From the minimalist shape to the new art of chair, FURICCO office chair, driven by advanced technology and the trend of the times, has integrated human creative ideas and multi-element culture, showing its own taste.