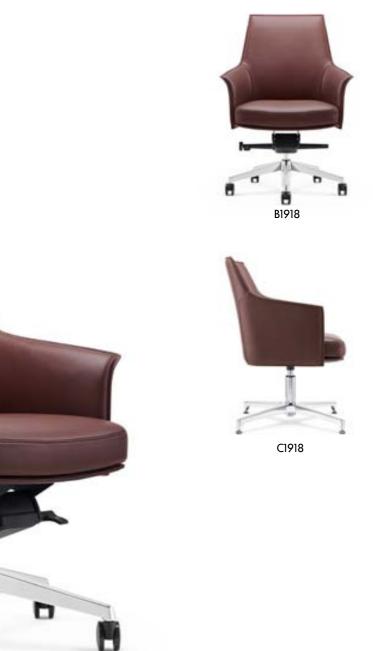

在艺术的领域,没有了黑一切都将黯然失色。由 梦开启的奇妙境隅,纵使梦幻七彩也注定少不了 高雅的大黑存在,黑色的椅子设计或许缺乏轻快 的跳跃美感,但一定充满时尚化的高冷和炫酷, 搭配不同的实用功能,将梦想中的椅子艺术照 入现实空间。

B1904

C1904