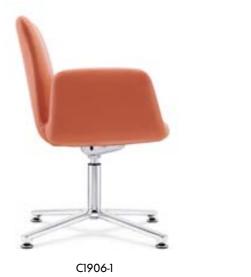

# WORLD MASTERPIECE

B1901-1

C1901-1

从极简的造型到座椅的新艺术,FURICCO 办公 椅在先进科技和时代潮流带动下,已把人类的 创意理念和多元素文化等相互融合,展现出完 全属于自己的品味。

From the minimalist shape to the new art of chair, FURICCO office chair, driven by advanced technology and the trend of the times, has integrated human creative ideas and multi-element culture, showing its own taste.