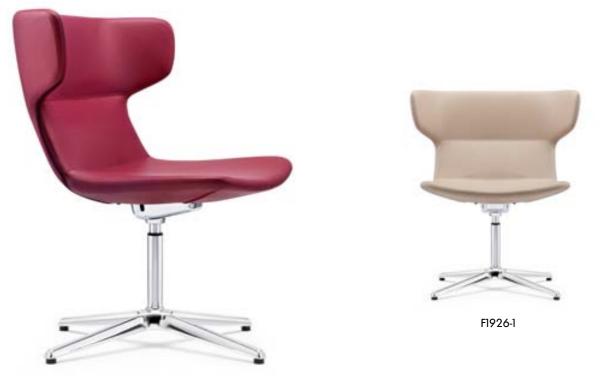

B1906

C1906-1

C1906-2

FURICCO\_072

F1926-1

Nature is the great mentor of human beings, and it has taught people all aspects from life to art. The shape of nature flowers is used for reference for the design of the single chair. It is delicate, natural and beautiful. Every moment when you sit on it, your mood will be like flowers in full bloom.

大自然是人类伟大的导师,身体力行教会了人们从 生活到艺术的方方面面,借鉴大自然花朵造型的单 椅设计,精致又自然唯美,让坐在这里的每一刻, 心情都像鲜花般盛开。