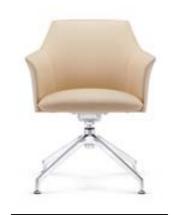

### Function and beauty, is the pure core of art of chair

C1912-1

C1912-2

The shape is condensed but not insipid, simple and plump. The line is smooth but not dull, gentle and upright. The colour is pure but not monotonous, bright and quiet. Their elegant and concise temperament always lets people ignore their other perfect functions.

C1912-1

C1912-1

C1912-2

C1912-1

C1912-2

8