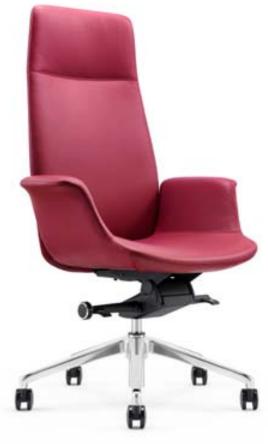

# WORLD MASTERPIECE

B1901-1

C1901-1

从极简的造型到座椅的新艺术,FURICCO 办公 椅在先进科技和时代潮流带动下,已把人类的 创意理念和多元素文化等相互融合,展现出完 全属于自己的品味。

From the minimalist shape to the new art of chair, FURICCO office chair, driven by advanced technology and the trend of the times, has integrated human creative ideas and multi-element culture, showing its own taste.