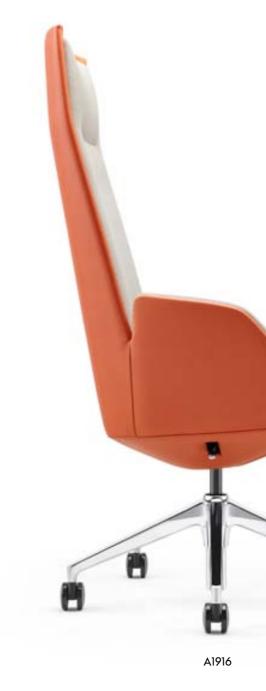

D

۵

C1916

A1916

### Idea of "Chair" in the space

It is design language interpreting the dreamer of life. An artistic feast is outlined by fashionable and sharp diamond lines, beveled interface and triangle image composition viewpoint.

B1916

C1916

无力反抗的极美迷惑 Irresistable beautiful bewilderment

FURICCO OFFICE