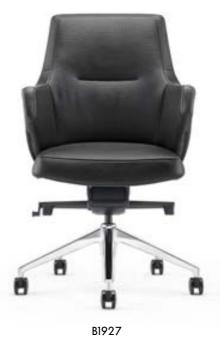

A1927

B1927

A1822

The designer gets artistic inspiration from the world classic "bear hug chair". The short and fat armrest extends, it seems that it hugs the young bear. It is equipped with comfortable stretch force material filling and has remarkable surface texture sense, so people would like to always sit down. The combination of simple plastic arts and scientific structure gives good moving support. It is comfortable, stylish, and high-end.