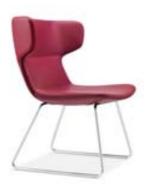

B1906

C1906-1

C1906-2

FURICCO\_072

F1926-1

Nature is the great mentor of human beings, and it has taught people all aspects from life to art. The shape of nature flowers is used for reference for the design of the single chair. It is delicate, natural and beautiful. Every moment when you sit on it, your mood will be like flowers in full bloom.

大自然是人类伟大的导师,身体力行教会了人们从 生活到艺术的方方面面,借鉴大自然花朵造型的单 椅设计,精致又自然唯美,让坐在这里的每一刻, 心情都像鲜花般盛开。