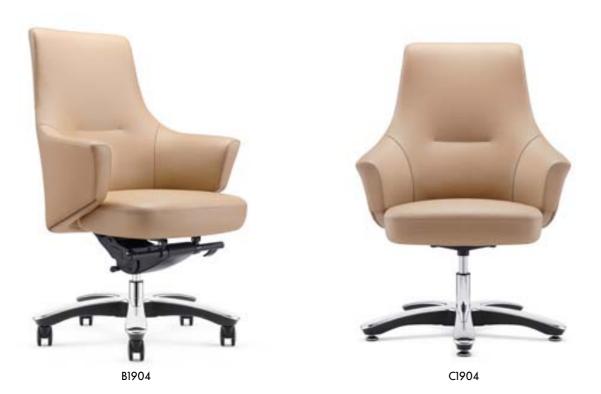

### **Black sense of art**

In the field of art, everything will be eclipsed without black. The fantastic realm presented by the dream is doomed to be highlighted by the elegant and fashionable black even with rainbow colors. The design of black chair may lack lively beauty, but must be full of fashionable and cool fashion. With different practical function, the art of chair in the dream will be reflected in the real space.

在艺术的领域,没有了黑一切都将黯然失色。由 梦开启的奇妙境隅,纵使梦幻七彩也注定少不了 高雅的大黑存在,黑色的椅子设计或许缺乏轻快 的跳跃美感,但一定充满时尚化的高冷和炫酷, 搭配不同的实用功能,将梦想中的椅子艺术照 入现实空间。

B1904

C1904