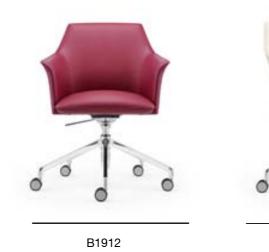

### Function and beauty, is the pure core of art of chair

C1912-1

C1912-2

The shape is condensed but not insipid, simple and plump. The line is smooth but not dull, gentle and upright. The colour is pure but not monotonous, bright and quiet. Their elegant and concise temperament always lets people ignore their other perfect functions.

C1912-1

C1912-1

C1912-2

C1912-1

C1912-2

8