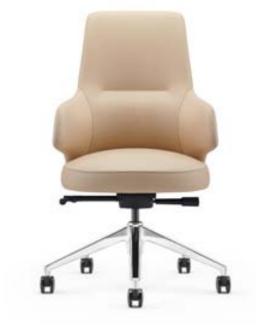

GE

## 

<u>.</u>





优质牛皮的深黑色代表着高贵,同时又象征了深厚、率性、 自由,越发引起了家具设计者的灵感与创意,为设计的想象 空间平添了更多余地。

The deep black of high grade cowhide represents nobility, symbolizes profoundness, frankness and freedom. It triggers the inspiration and originality of furniture designer, and adds more room for the imagination space of the designs.







A1927















B1927



A1822

The designer gets artistic inspiration from the world classic "bear hug chair". The short and fat armrest extends, it seems that it hugs the young bear. It is equipped with comfortable stretch force material filling and has remarkable surface texture sense, so people would like to always sit down. The combination of simple plastic arts and scientific structure gives good moving support. It is comfortable, stylish, and high-end.



B1822

#### DANIMILLANDAE QUAMUSDA









#### Arc of dream and reality

Beautiful and fluent circle arc makes the low chair rich and fruity. The free design is a bit redundant, so you can feel free when sitting there.





alive.



F1824

#### Dancing butterfly

The romantic designer creates the dancing butterfly image on the back of the office chair, which brings the vitality of nature to the inanimate chair, and makes the mood



F1703

It keeps pace with the pulse of times, displaying the fashion lifestyle, combining the modern office latest trends, innovative, advance guard, open and personal. It allows people to experience fashionable frontier, appreciate the new elegance of modern office art.





T1703

F1703



#### <u>Pressure-free sense of beauty</u> in life

Every day's wo