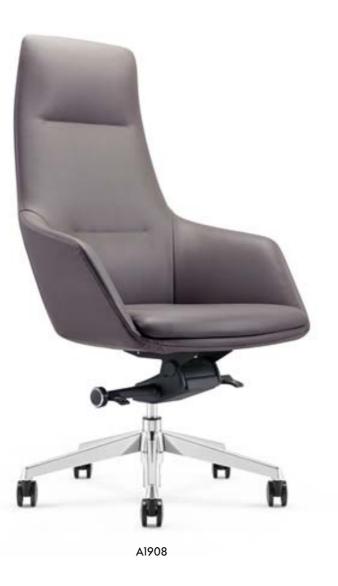

FURICCO\_061

A1908

ENCOUNTER

FURICCO OFFICE STYLE

Lost in a relaxing and free space with fashion, quality, placidity and gentleness, it is the joyful skin-toskin experience, and a soft feeling. But who will sit with me here at this moment?

A1908

# Encounter

Lost in a relaxing and free space with fashion, quality, placidity and gentleness, it is the joyful skin-to-skin experience, and a soft feeling. But who will sit with me here at this moment? 沉醉于轻松而自由的空间,时尚、品位、恬淡、柔和,是肌肤相亲的愉悦体验,是柔怀如水的感觉,却不知彼时彼刻,会与谁同坐?