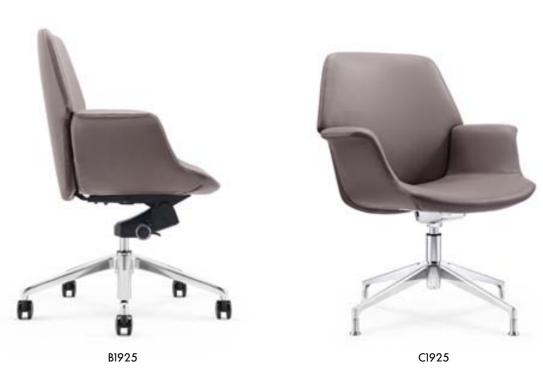

#### 广东顺德富凯家具有限公司

| 地址: | 广东省佛山市顺德区龙江旺岗        | 工业区三坊路8号        |              |
|-----|----------------------|-----------------|--------------|
| 电话  | +86-757-28609698(外销) | 28680650(外销)    | 23395163(内销) |
| 传真: | +86-757-28680617(外销) | 23395165(内销)    |              |
| 网址: | www.furicco.com      |                 |              |
| 邮箱: | manager@furicco.com  | fkf@vip.163.com |              |
| 邮编: | 528319               |                 |              |
|     |                      |                 |              |

#### Furicco Office Furniture Co.,Ltd.

ADD:8#Sanfang Road,Wanggang Industrial Zone.Longjiang Town,Shunde District,Foshan City,Guangdong Tel: +86-757-28609698 28680650 23395163 Fax:+86-757-28680617 23395165 Http://www.furicco.com Email:manager@furicco.com fkf@vip.163.com P.C.:528319