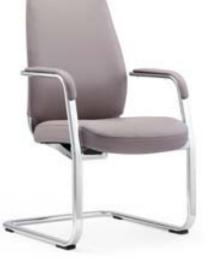

# SEARCH FOR A POETIC ART, AND SHOW A PARTLY-VEILED BEAUTY. ALLURING EYE CONTACT, MAKES THE SEXUAL ATTRACTION NATURALLY RELEASED.

FURICCO\_048

A1701-1

B1701-1

FUNCTION AND BEAUTY, IS THE PURE CORE OF ART OF CHAIR