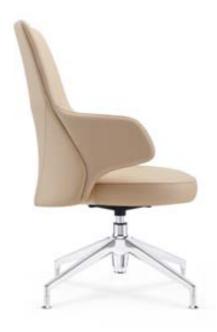

时又象征了深厚、率性、 自由,越发引起了家具设计者的灵感与创意,为设计的想象 空间平添了更多余地。

The deep black of high grade cowhide represents nobility, symbolizes profoundness, frankness and freedom. It triggers the inspiration and originality of furniture designer, and adds more room for the imagination space of the designs.







A1927















B1927



A1822

The designer gets artistic inspiration from the world classic "bear hug chair". The short and fat armrest extends, it seems that it hugs the young bear. It is equipped with comfortable stretch force material filling and has remarkable surface texture sense, so people would like to always sit down. The combination of simple plastic arts and scientific structure gives good moving support. It is comfortable, stylish, and high-end.



B1822

#### DANIMILLANDAE QUAMUSDA









#### Arc of dream and reality

Beautiful and fluent circle arc makes the low chair rich and fruity. The free design is a bit redundant, so you can feel free when sitting there.





alive.



F1824

#### Dancing butterfly

The romantic designer creates the dancing butterfly image on the back of the office chair, which brings the vitality of nature to the inanimate chair, and makes the mood



F1703

It keeps pace with the pulse of times, displaying the fashion lifestyle, combining the modern office latest trends, innovative, advance guard, open and personal. It allows people to experience fashionable frontier, appreciate the new elegance of modern office art.





T1703

F1703



#### <u>Pressure-free sense of beauty</u> in life

Every day's work is like a holiday in the own seat.