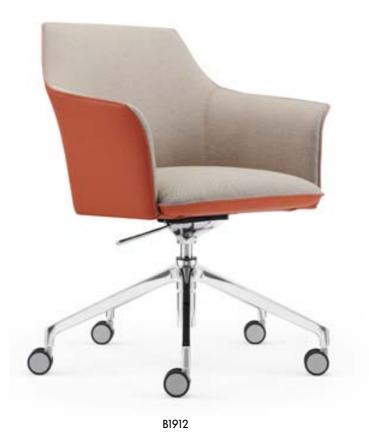

### Function and beauty, is the pure core of art of chair

C1912-1

C1912-2

The shape is condensed but not insipid, simple and plump. The line is smooth but not dull, gentle and upright. The colour is pure but not monotonous, bright and quiet. Their elegant and concise temperament always lets people ignore their other perfect functions.

C1912-1

C1912-1

C1912-2

C1912-1

C1912-2

8