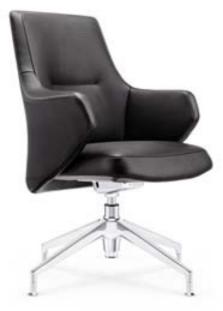

d bearing, there is unrestrained body language. This is the art of the chair, and the pursuit of the soul.









# ARC OF DREAM AND REALITY

Carrying the high quality design gene of the fashion, it is lightweight, diversified and fashionable. Inheriting the excellent FURICCO technique, it pays attention to fashion trend and the wish of the users, beautifying the office environment and improve team effectiveness.





A1708





C1708



B1708

ARTISTIC IMAGE

## 

<u>.</u>





优质牛皮的深黑色代表着高贵,同时又象征了深厚、率性、 自由,越发引起了家具设计者的灵感与创意,为设计的想象 空间平添了更多余地。

The deep black of high grade cowhide represents nobility, symbolizes profoundness, frankness and freedom. It triggers the inspiration and originality of furniture designer, and adds more room for the imagination space of the designs.







A1927















B1927



A1822

The designer gets artistic inspiration from the world classic "bear hug chair". The short and fat armrest extends, it seems that it hugs the young bear. It is equipped with comfortable stretch force material filling and has remarkable surface texture sense, so people would like to always sit down. The combination of simple plastic arts and scientific structure gives good moving support. It is comfortable, stylish, and high-end.



B1822

#### DANIMILLANDAE QUAMUSDA









#### Arc of dream and reality

Beautiful and fluent circle arc makes the low chair rich and fruity. The free design is a bit redundant, so you can feel free when sitting there.





alive.



F1824

#### Dancing butterfly

The romantic designer creates the dancing butterfly image on the bac