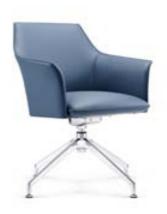

# WORLD MASTERPIECE

B1901-1

C1901-1

从极简的造型到座椅的新艺术,FURICCO 办公 椅在先进科技和时代潮流带动下,已把人类的 创意理念和多元素文化等相互融合,展现出完 全属于自己的品味。

From the minimalist shape to the new art of chair, FURICCO office chair, driven by advanced technology and the trend of the times, has integrated human creative ideas and multi-element culture, showing its own taste.