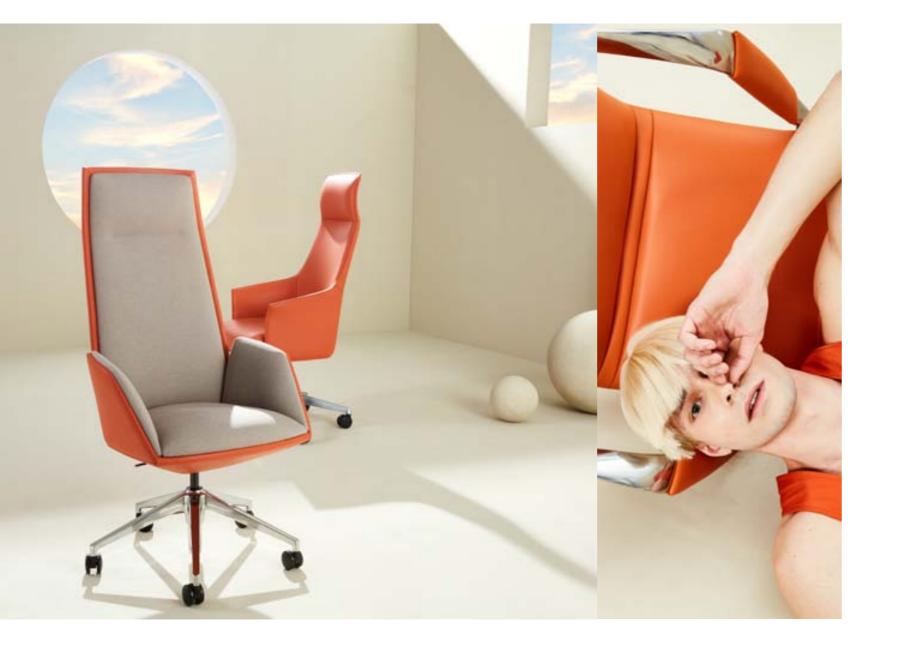

# WORLD MASTERPIECE

B1901-1

C1901-1

从极简的造型到座椅的新艺术,FURICCO 办公 椅在先进科技和时代潮流带动下,已把人类的 创意理念和多元素文化等相互融合,展现出完 全属于自己的品味。

From the minimalist shape to the new art of chair, FURICCO office chair, driven by advanced technology and the trend of the times, has integrated human creative ideas and multi-element culture, showing its own taste.