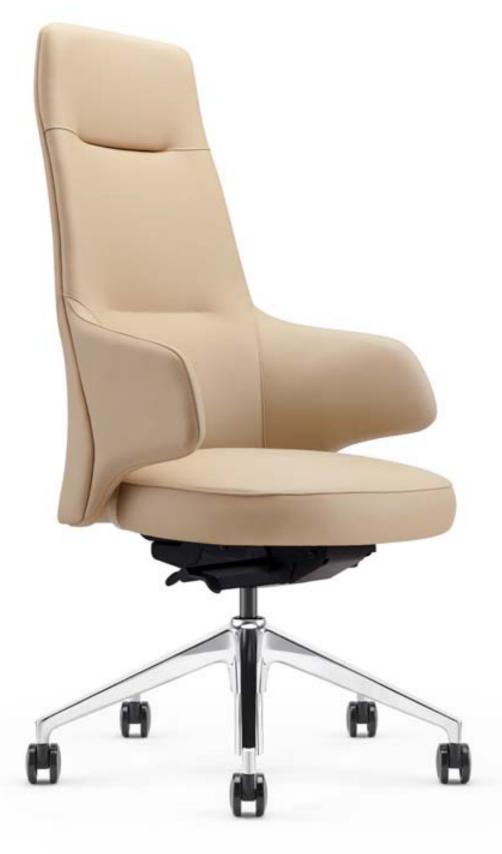

nrestrained body language. This is the art of the chair, and the pursuit of the soul.









# ARC OF DREAM AND REALITY

Carrying the high quality design gene of the fashion, it is lightweight, diversified and fashionable. Inheriting the excellent FURICCO technique, it pays attention to fashion trend and the wish of the users, beautifying the office environment and improve team effectiveness.





A1708





C1708



B1708

ARTISTIC IMAGE

## 

<u>.</u>





优质牛皮的深黑色代表着高贵,同时又象征了深厚、率性、 自由,越发引起了家具设计者的灵感与创意,为设计的想象 空间平添了更多余地。

The deep black of high grade cowhide represents nobility, symbolizes profoundness, frankness and freedom. It triggers the inspiration and originality of furniture designer, and adds more room for the imagination space of the designs.







A1927















B1927



A1822

The designer gets artistic inspiration from the world classic "bear hug chair". The short and fat armrest extends, it seems that it hugs the young bear. It is equipped with comfortable stretch force material filling and has remarkable surface texture sense, so people would like to always sit down. The combination of simple plastic arts and scientific structure gives good moving support. It is comfortable, stylish, and high-end.



B1822

#### DANIMILLANDAE QUAMUSDA









#### Arc of dream and reality

Beautiful and fluent circle arc makes the low chair rich and fruity. The free design is a bit redundant, so you can feel free when sitting there.





alive.



F1824

#### Dancing butterfly

The romantic designer creates the dancing butterfly image on the back of the office chair