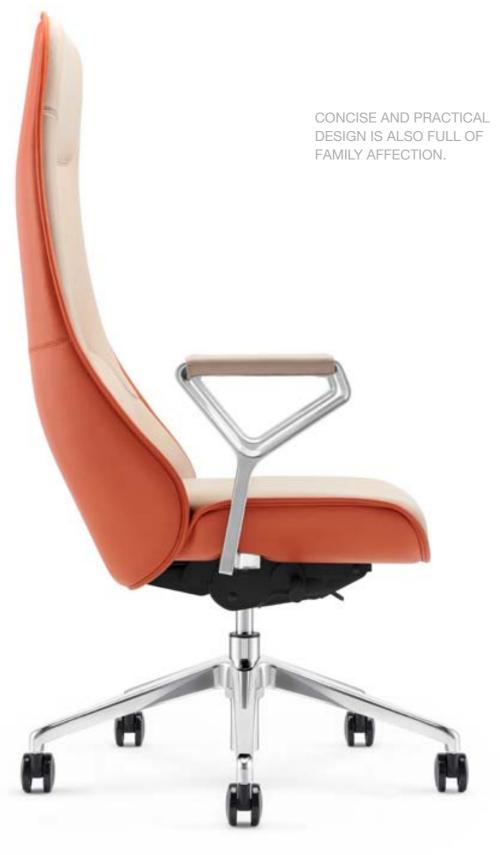

### Concise and practical design is also full of family affection.

Standing still in the corner, it is like a spirit falling into the world. I hope to enter your soul in my own way. Someone pulls me, it is he, not you. So he can only dance, shake off lonely thoughts, but still is very happy until he removes sadness and achieves nirvana, and feels exhausted.